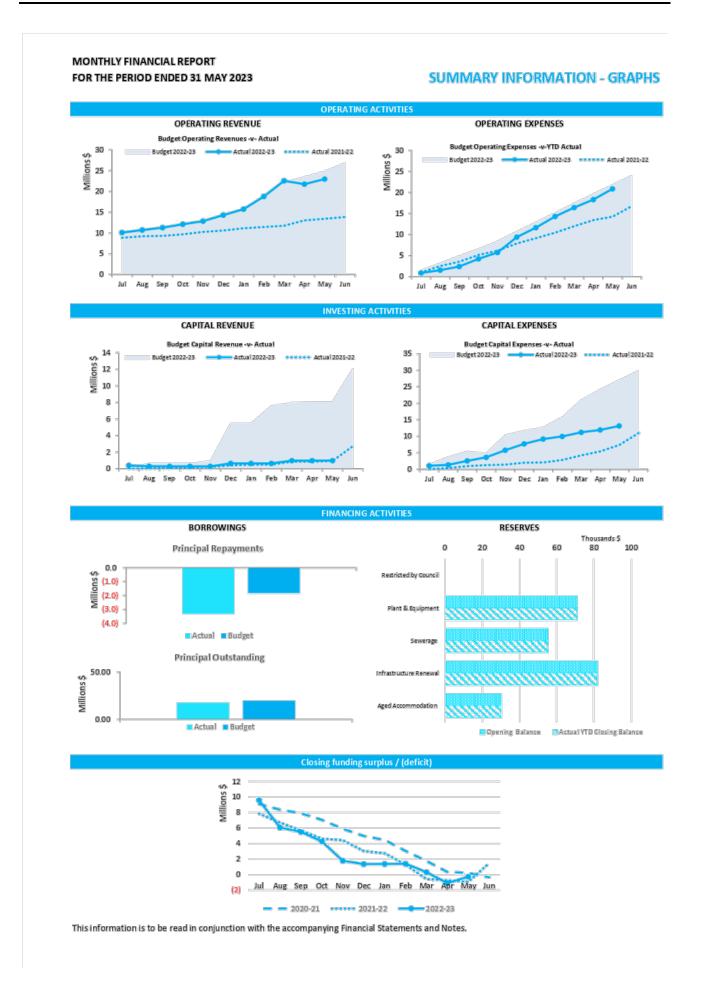

| Note 9                                            | Lease Liabilities                           | 17    |  |  |
| Note 10                                           | Reserve Accounts                            | 18    |  |  |
| Note 11                                           | Other Current Liabilities                   | 19    |  |  |
| Note 12                                           | Operating grants and contributions          | 20    |  |  |
| Note 13                                           | Non operating grants and contributions      | 21    |  |  |
| Note 14                                           | Budget Amendments                           | 22-24 |  |  |
| Note 15                                           | Explanation of Material Variances           | 25    |  |  |



# MONTHLY FINANCIAL REPORT FOR THE PERIOD ENDED 31 MAY 2023

# **EXECUTIVE SUMMARY**

|                                                                                                                                                                                                                                                                                                          |