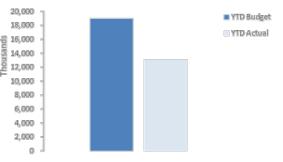

Where acquired at no cost the asset is initially recognise at fair value. Assets held at cost are depreciated and assessed for impairment annually.

Initial recognition and measurement between

mandatory revaluation dates for assets held at fair value In relation to this initial measurement, cost is determined as the fair value of the assets given as consideration plus costs incidental to the acquisition. For assets acquired at zero cost or otherwise significantly less than fair value, cost is determined as fair value at the date of acquisition. The cost of non-current assets constructed by the Shire includes the cost of all materials used in construction, direct labour on the project and an appropriate proportion of variable and fixed overheads.

## **Payments for Capital Acquisitions**



# INVESTING ACTIVITIES NOTE 7 CAPITAL ACQUISITIONS (CONTINUED)

|              |                                   |                                                                                          | Amended             |                          |                         |                          |  |  |
|--------------|-----------------------------------|------------------------------------------------------------------------------------------|---------------------|--------------------------|-------------------------|--------------------------|--|--|
|              |                                   | Account Description                                                                      | Budget              | YTD Budget               | YTD Actual              | Variance<br