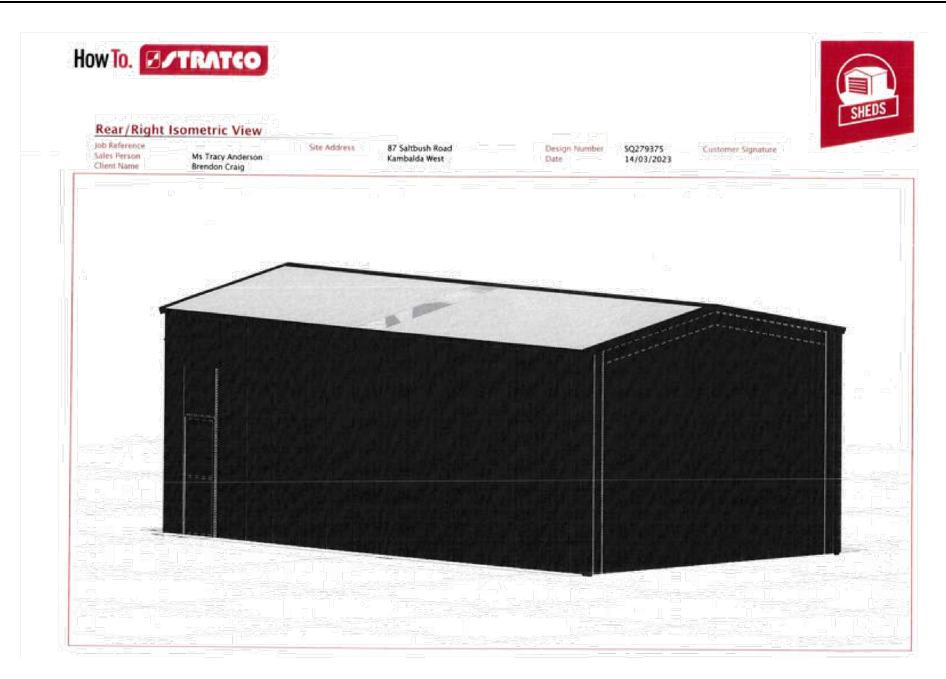

| How To. 🗹 🖊                                                                                                                                                                                                                                                           | RATCO                                                                                                                |                                                                         |                                                                                                    | SHE                                                                                            |
|-----------------------------------------------------------------------------------------------------------------------------------------------------------------------------------------------------------------------------------------------------------------------|----------------------------------------------------------------------------------------------------------------------|-------------------------------------------------------------------------|----------------------------------------------------------------------------------------------------|------------------------------------------------------------------------------------------------|
| Stratco have developed a vers<br>garages give you more space I<br>space for a boat or caravan, an<br>Stratco has a proud history wi<br>Owr commitment to supplying<br>the confidence that they are b                                                                  | for storage, extra room for<br>ad give you the opportunit<br>thin the steel manufacturi<br>superior products and rel | a workshop, p<br>y to entertain i<br>ng industry, da<br>entiess innovat | rovide the ideal<br>ill year round.<br>iting back over 70 years.<br>ion gives all of our customers |                                                                                                |
| PLEASE CHECK THAT ALL (<br>YOUR ORDER IS NOW BEI                                                                                                                                                                                                                      |                                                                                                                      |                                                                         | LOWING DETAILS.                                                                                    |                                                                                                |
| JOB DETAILS                                                                                                                                                                                                                                                           | CUSTOMER DET                                                                                                         | AILS                                                                    |                                                                                                    |                                                                                                |
| DESIGN NUMBER: SQ279375<br>SALES PERSON: Ms Tracy An<br>DELIVERY DETAILS                                                                                                                                                                                              | CLIENT NAME:                                                                                                         | Brendon Craig                                                           |                                                                                                    |                                                                                                |
| DELIVERY INSTRUCTIONS:                                                                                                                                                                                                                                                | 87 Saltbush Road<br>Kambaida West                                                                                    |                                                                         |                                                                                                    |                                                                                                |
| ADDITIONAL INSTRUCTIONS:<br>TOTAL WEIGHT                                                                                                                                                                                                                              | 6442<br>3454,055 KG                                                                                                  |                                                                         |                                                                                                    |                                                                                                |
| Opening Details                                                                                                                                                                                                                                                       |                                                                                                                      |                                                                         | Dimensions (Outside Fra                                                                            | imes)                                                                                          |
| Roller Doors 2<br>Single PA Door Std 1                                                                                                                                                                                                                                |                                                                                                                      |                                                                         | Height 4200mm<br>Length 12000mm<br>Width 7000mm                                                    |                                                                                                |
| Site Details                                                                                                                                                                                                                                                          |                                                                                                                      |                                                                         |                                                                                                    |                                                                                                |
| Wind Speed Region A Cat 2                                                                                                                                                                                                                                             |                                                                                                                      |                                                                         | Roof Details                                                                                       |                                                                                                |
| Wall Details                                                                                                                                                                                                                                                          |                                                                                                                      |                                                                         | Roof Pitch 10.0°<br>Roof Sheet CGI 0.42 BMT Sin                                                    | gle Sided                                                                                      |
| Wall Details<br>Bottom Sheet Extra 25mm No                                                                                                                                                                                                                            |                                                                                                                      |                                                                         | 가슴알가가갑갑자기가 가지 않았습<br>                                                                              |                                                                                                |
| Wall Sheet Extra 25mm No<br>Wall Sheet Superdek Premium Double Sided                                                                                                                                                                                                  |                                                                                                                      |                                                                         | Roof Purlins<br>Eave Purlin Section GHS Pur                                                        | Several 1.9 100                                                                                |
| Wall Girts                                                                                                                                                                                                                                                            |                                                                                                                      |                                                                         | Roof Purlin Section GHS Pur                                                                        |                                                                                                |
| End Wall Girt Section GHS Pur                                                                                                                                                                                                                                         |                                                                                                                      |                                                                         | Gable End Columns                                                                                  |                                                                                                |
| Side Wall Girt Section GHS Pur                                                                                                                                                                                                                                        | In/Girt 1.9 100                                                                                                      |                                                                         |                                                                                                    | ng Section N/A: Not Applicable<br>GHS End Column 1.5 200                                       |
| End Portal Column Reinforcing                                                                                                                                                                                                                                         | Section N/A: Not Applicable                                                                                          | in<br>Rayan —                                                           |                                                                                                    |                                                                                                |
| End Portal Column Section<br>End Portal Rafter Section                                                                                                                                                                                                                | GHS Portal Colum<br>GHS Rafter 1.9 25                                                                                | 1.9 250                                                                 | Footing Details<br>Concrete Slab                                                                   |                                                                                                |
| Mid Portal Column Reinforcing Section         N/A: Not Applicable           Mid Portal Column Section         GHS Portal Column 2.4 300           Mid Portal Rafter Section         GHS Rafter 2.4 300           Side Wall Girt Section         C Section 150 X 2.4mm |                                                                                                                      |                                                                         | End Pinned Footing Type<br>Footing Type                                                            | 250 C-Section Stimup (Large Span)<br>Pinned (On Concrete)<br>300 C-Section Stimup (Large Span) |
| 가 위해 전 1월 23 MAR - 2017<br>- 1997                                                                                                                                                                                                                                     |                                                                                                                      | 2000-200<br>7000-                                                       | Drainage Details                                                                                   |                                                                                                |
| Colours                                                                                                                                                                                                                                                               | 29 <u>45</u> 2                                                                                                       |                                                                         | Box Gutter None                                                                                    |                                                                                                |
| Barge Cap Dark Sto<br>Corner Flashing Dark Sto                                                                                                                                                                                                                        | ne"                                                                                                                  |                                                                         | Downpipe Type Downpipe 10<br>Gutter Type Smoothline 0                                              |                                                                                                |
| Downpipe Dark Sto<br>Gutter Dark Sto                                                                                                                                                                                                                                  |                                                                                                                      |                                                                         |                                                                                                    |                                                                                                |
| PA Door Dark Sto<br>Ridge Cap Dark Sto                                                                                                                                                                                                                                | ne**                                                                                                                 |                                                                         |                                                                                                    |                                                                                                |
| Roller Door Off White                                                                                                                                                                                                                                                 |                                                                                                                      |                                                                         |                                                                                                    |                                                                                                |
| Roller Door Flashings Dark Sto<br>Roof Sheet Off White                                                                                                                                                                                                                |                                                                                                                      |                                                                         |                                                                                                    |                                                                                                |
| Skylight Sheet Opal<br>Wall Sheet Dark Sto                                                                                                                                                                                                                            | ne <sup></sup>                                                                                                       |                                                                         |                                                                                                    |                                                                                                |
|                                                                                                                                                                                                                                                                       | <b>99</b> 53                                                                                                         |                                                                         |                                                                                                    |                                                                                                |
| All Dimensions shown are mea<br>Dimensions shown are for illur                                                                                                                                                                                                        |                                                                                                                      |                                                                         |                                                                                                    |                                                                                                |
| Please refer to the relevant in<br>Please refer to current Stratco Gal                                                                                                                                                                                                | stallation guides or details<br>ble Homeshed certification re                                                        | ed drawings pr<br>ferenced 50098                                        | ovided for site preparation, p<br>by FYFE Pty Ltd for 15* Homeshe                                  | ortal frame layout and slab dimensions.<br>Id range                                            |
| or certification referenced 2011-6.                                                                                                                                                                                                                                   | za oy RSA for 10° Homeshed                                                                                           | range. Certifica                                                        | tions are applicable to standard s                                                                 | shed designs only.                                                                             |
|                                                                                                                                                                                                                                                                       |                                                                                                                      |                                                                         |                                                                                                    |                                                                                                |