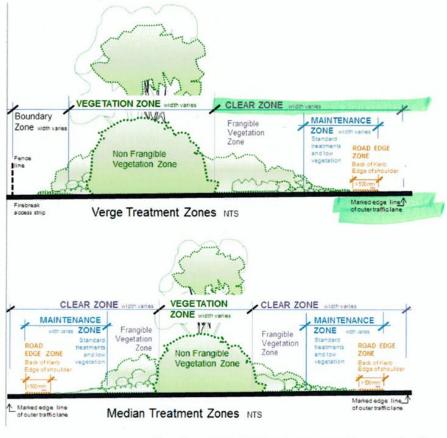

#### a. Typical Design Treatment Zones

Typical design treatment zones for revegetation and landscaping across the road verge and median areas are illustrated below in figure 2.

Figure 2 Typical treatment zones across the verge and median

By convention the roadside includes all verge, median and interchange surface land areas, excluding all built road infrastructure.

Restrictions apply within the safety clear zone (refer figure 2), nominated for the road location, on the placement of non-frangible objects (trees and large shrubs with a trunk diameter >100mm).

Standard landscaping treatments should be used within the roadway maintenance zone (refer figure 2) and restrictions apply on the height of vegetation to retain sightlines and minimise maintenance needs.

The road edge zone (minimum 500mm) along the roadway (back of kerb and edge of shoulder) requires standard landscaping treatments to stabilise the soil surface and minimise on-going maintenance.

Typical treatments zones for revegetation and landscaping are summarised below in table 1.

| ZONE                                                                   | DESCRIPTION                                                                                                                                        | DESIGN NOTES                                                                                                                                                                                                                                                                                                                                                                                                                                         | MANAGEMENT OBJECTIVE                                                                                                                                                                                                                                                                                                                                                             |
|------------------------------------------------------------------------|----------------------------------------------------------------------------------------------------------------------------------------------------|------------------------------------------------------------------------------------------------------------------------------------------------------------------------------------------------------------------------------------------------------------------------------------------------------------------------------------------------------------------------------------------------------------------------------------------------------|----------------------------------------------------------------------------------------------------------------------------------------------------------------------------------------------------------------------------------------------------------------------------------------------------------------------------------------------------------------------------------|
| Roadway<br>the portion<br>of road<br>eserve for<br>use of<br>rehicles) | Width as<br>necessary to meet<br>operational needs.                                                                                                | The roadway is kept clear of<br>all revegetation and<br>landscaping.<br>Maintain and enhance visual<br>quality of pavement and<br>structures.                                                                                                                                                                                                                                                                                                        | Pavement stability.<br>Off road surface drainage.<br>Road structures.<br>Road safety and driver<br>visibility.<br>Maintain surfaces free of<br>debris and rubbish.                                                                                                                                                                                                               |
| Road edge                                                              | Minimum width of<br>500mm along the<br>back of kerb or<br>edge of shoulder.<br>Along all roadside<br>verges and<br>medians (where<br>these exist). | Surface treatments to<br>provide stable edge and be<br>simple, decorative and low<br>maintenance.                                                                                                                                                                                                                                                                                                                                                    | Vehicle recovery area.<br>Provide stable edge to<br>pavements<br>Prevent erosion of<br>roadsides.                                                                                                                                                                                                                                                                                |
| Maintenance<br>zone                                                    | Zone of variable<br>width from marked<br>edge line of outer<br>traffic lane,<br>includes road edge<br>zone. Width varies<br>by location and        | Road safety barriers occur in<br>some locations.<br>Treatments height generally<br>< 200mm to limit the<br>potential for screening of<br>hidden objects that may<br>reduce the capacity of drains<br>and cause damage to the<br>underside of vehicles leaving<br>the roadway. For example<br>road intersections or entry to<br>roundabouts are paved (in<br>part), maintained clear of<br>vegetation, or planted with<br>grass or low ground covers. | Vehicle recovery area.<br>Maintain clear sight<br>distances and setbacks.<br>Height of vegetation is<br>controlled to meet<br>operational needs.<br>Ensure effective surface<br>drainage.<br>Maintained free of debris<br>and rubbish.<br>Prevent erosion.<br>Control weeds.<br>Control fires.<br>Maintain clearances to<br>utilities.<br>Maintain and enhance visual<br>quality |
| Clear zone                                                             | A 'recovery zone'<br>or safety 'clear                                                                                                              | Setbacks apply to the placement of tree trunks and                                                                                                                                                                                                                                                                                                                                                                                                   | Vehicle recovery area.                                                                                                                                                                                                                                                                                                                                                           |