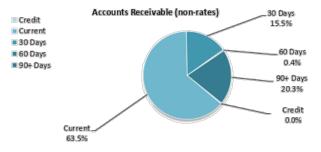

recognised at original invoice amount less any allowances for uncollectable amounts (i.e. impairment). The carrying amount of net trade receivables is equivalent to fair value as it is due for settlement within 30 days.

#### **Classification and subsequent measurement**

Receivables which are generally due for settlement within 30 days except rates receivables which are expected to be collected within 12 months are classified as current assets. All other receivables such as, deferred pensioner rates receivable after the end of the reporting period are classified as non-current assets.

Trade and other receivables are held with the objective to collect the contractual cashflows and therefore the Shire measures them subsequently at amortised cost using the effective interest rate method.



# NOTES TO THE STATEMENT OF FINANCIAL ACTIVITY

# FOR THE PERIOD ENDED 31 MAY 2023

# OPERATING ACTIVITIES NOTE 4 OTHER CURRENT ASSETS

|                                                            | Opening<br>Balance | Asset<br>Increase | Asset<br>Reduction | Closing<br>Balance |
|------------------------------------------------------------|--------------------|-------------------|--------------------|--------------------|
| Other current assets                                       | 1 July 2022        |                   |                    | 31 May 2023        |
|                                                            | \$                 | \$                | \$                 | \$                 |
| Other financial assets at amortised cost                   |