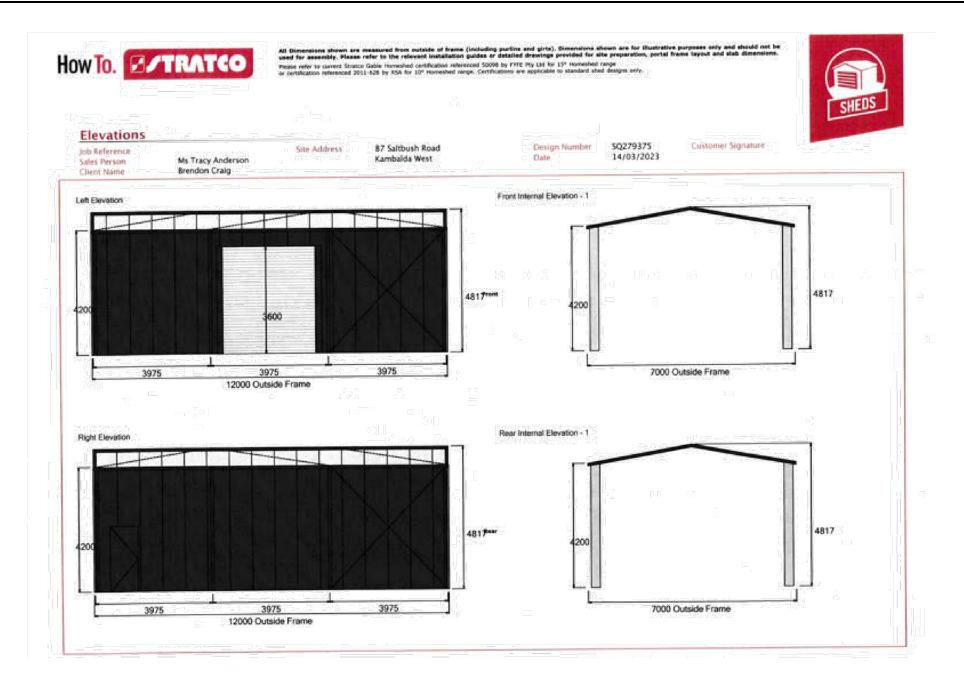

| How To. 🗹 🖊                                                                                                                                                                                                                                                           | RATCO                                                                                                                |                                                                         |                                                                                                    | SHE                                                                                            |
|-----------------------------------------------------------------------------------------------------------------------------------------------------------------------------------------------------------------------------------------------------------------------|----------------------------------------------------------------------------------------------------------------------|-------------------------------------------------------------------------|----------------------------------------------------------------------------------------------------|------------------------------------------------------------------------------------------------|
| Stratco have developed a vers<br>garages give you more space I<br>space for a boat or caravan, an<br>Stratco has a proud history wi<br>Owr commitment to supplying<br>the confidence that they are b                                                                  | for storage, extra room for<br>ad give you the opportunit<br>thin the steel manufacturi<br>superior products and rel | a workshop, p<br>y to entertain i<br>ng industry, da<br>entiess innovat | rovide the ideal<br>ill year round.<br>iting back over 70 years.<br>ion gives all of our customers |                                                                                                |
| PLEASE CHECK THAT ALL (<br>YOUR ORDER IS NOW BEI                                                                                                                                                                                                                      |                                                                                                                      |                                                                         | LOWING DETAILS.                                                                                    |                                                                                                |
| JOB DETAILS                                                                                                                                                                                                                                                           | CUSTOMER DET                                                                                                         | AILS                                                                    |                                                                                                    |                                                                                                |
| DESIGN NUMBER: SQ279375<br>SALES PERSON: Ms Tracy An<br>DELIVERY DETAILS                                                                                                                                                                                              | CLIENT NAME:                                                                                                         | Brendon Craig                                                           |                                                                                                    |                                                                                                |
| DELIVERY INSTRUCTIONS:                                                                                                                                                                                                                                                | 87 Saltbush Road<br>Kambaida West                                                                                    |                                                                         |                                                                                                    |                                                                                                |
| ADDITIONAL INSTRUCTIONS:<br>TOTAL WEIGHT                                                                                                                                                                                                                              | 6442<br>3454,055 KG                                                                                                  |                                                                         |                                                                                                    |                                                                                                |
| Opening Details                                                                                                                                                                                                                                                       |                                                                                                                      |                                                                         | Dimensions (Outside Fra                                                                            | imes)                                                                                          |
| Roller Doors 2<br>Single PA Door Std 1                                                                                                                                                                                                                                |                                                                                                                      |                                                                         | Height 4200mm<br>Length 12000mm<br>Width 7000mm                                                    |                                                                                                |
| Site Details                                                                                                                                                                                                                                                          |                                                                                                                      |                                                                         |                                                                                                    |                                                                                                |
| Wind Speed Region A Cat 2                                                                                                                                                                                                                                             |                                                                                                                      |                                                                         | Roof Details                                                                                       |                                                                                                |
| Wall Details                                                                                                                                                                                                                                                          |                                                                                                                      |                                                                         | Roof Pitch 10.0°<br>Roof Sheet CGI 0.42 BMT Sin                                                    | gle Sided                                                                                      |
| Wall Details<br>Bottom Sheet Extra 25mm No                                                                                                                                                                                                                            |                                                                                                                      |                                                                         | 가슴알가가갑갑자기가 가지 않았습<br>                                                                              |                                                                                                |
| Wall Sheet Extra 25mm No<br>Wall Sheet Superdek Premium Double Sided                                                                                                                                                                                                  |                                                                                                                      |                                                                         | Roof Purlins<br>Eave Purlin Section GHS Pur                                                        | Several 1.9 100                                                                                |
| Wall Girts                                                                                                                                                                                                                                                            |                                                                                                                      |                                                                         | Roof Purlin Section GHS Pur                                                                        |                                                                                                |
| End Wall Girt Section GHS Pur                                                                                                                                                                                                                                         |                                                                                                                      |                                                                         | Gable End Columns                                                                                  |                                                                                                |
| Side Wall Girt Section GHS Pur                                                                                                                                                                                                                                        | In/Girt 1.9 100                                                                                                      |                                                                         |                                                                                                    | ng Section N/A: Not Applicable<br>GHS End Column 1.5 200                                       |
| End Portal Column Reinforcing                                                                                                                                                                                                                                         | Section N/A: Not Applicable                                                                                          | in<br>Rayan —                                                           |                                                                                                    |                                                                                                |
| End Portal Column Section<br>End Portal Rafter Section                                                                                                                                                                                                                | GHS Portal Colum<br>GHS Rafter 1.9 25                                                                                | 1.9 250                                                                 | Footing Details<br>Concrete Slab                                                                   |                                                                                                |
| Mid Portal Column Reinforcing Section         N/A: Not Applicable           Mid Portal Column Section         GHS Portal Column 2.4 300           Mid Portal Rafter Section         GHS Rafter 2.4 300           Side Wall Girt Section         C Section 150 X 2.4mm |                                                                                                                      |                                                                         | End Pinned Footing Type<br>Footing Type                                                            | 250 C-Section Stimup (Large Span)<br>Pinned (On Concrete)<br>300 C-Section Stimup (Large Span) |
| 가 위해 전 1월 23 MAR - 2017<br>- 1997                                                                                                                                                                                                                                     |                                                                                                                      | 2000-200<br>7000-                                                       | Drainage Details                                                                                   |                                                                                                |
| Colours                                                                                                                                                                                                                                                               | 29 <u>45</u> 2                                                                                                       |                                                                         | Box Gutter None                                                                                    |                                                                                                |
| Barge Cap Dark Sto<br>Corner Flashing Dark Sto                                                                                                                                                                                                                        | ne"                                                                                                                  |                                                                         | Downpipe Type Downpipe 10<br>Gutter Type Smoothline 0                                              |                                                                                                |
| Downpipe Dark Sto<br>Gutter Dark Sto                                                                                                                                                                                                                                  |                                                                                                                      |                                                                         |                                                                                                    |                                                                                                |
| PA Door Dark Sto<br>Ridge Cap Dark Sto                                                                                                                                                                                                                                | ne**                                                                                                                 |                                                                         |                                                                                                    |                                                                                                |
| Roller Door Off White                                                                                                                                                                                                                                                 |                                                                                                                      |                                                                         |                                                                                                    |                                                                                                |
| Roller Door Flashings Dark Sto<br>Roof Sheet Off White                                                                                                                                                                                                                |                                                                                                                      |                                                                         |                                                                                                    |                                                                                                |
| Skylight Sheet Opal<br>Wall Sheet Dark Sto                                                                                                                                                                                                                            | ne <sup></sup>                                                                                                       |                                                                         |                                                                                                    |                                                                                                |
|                                                                                                                                                                                                                                                                       | <b>99</b> 53                                                                                                         |                                                                         |                                                                                                    |                                                                                                |
| All Dimensions shown are mea<br>Dimensions shown are for illur                                                                                                                                                                                                        |                                                                                                                      |                                                                         |                                                                                                    |                                                                                                |
| Please refer to the relevant in<br>Please refer to current Stratco Gal                                                                                                                                                                                                | stallation guides or details<br>ble Homeshed certification re                                                        | ed drawings pr<br>ferenced 50098                                        | ovided for site preparation, p<br>by FYFE Pty Ltd for 15* Homeshe                                  | ortal frame layout and slab dimensions.<br>Id range                                            |
| or certification referenced 2011-6.                                                                                                                                                                                                                                   | za oy RSA for 10° Homeshed                                                                                           | range. Certifica                                                        | tions are applicable to standard s                                                                 | shed designs only.                                                                             |
|                                                                                                                                                                                                                                                                       |                                                                                                                      |                                                                         |                                                                                                    |                                                                                                |