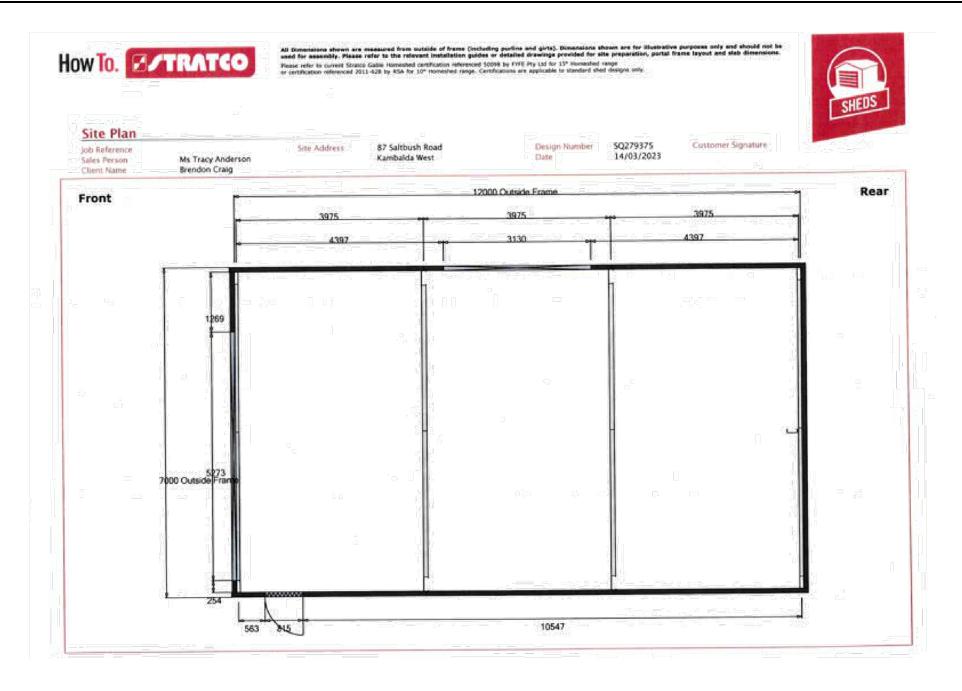

| How To. 🗹 🖊                                                                                                                                                                                                                                                           | RATCO                                                                                                                |                                                                         |                                                                                                    | SHE                                                                                            |
|-----------------------------------------------------------------------------------------------------------------------------------------------------------------------------------------------------------------------------------------------------------------------|----------------------------------------------------------------------------------------------------------------------|-------------------------------------------------------------------------|----------------------------------------------------------------------------------------------------|------------------------------------------------------------------------------------------------|
| Stratco have developed a vers<br>garages give you more space I<br>space for a boat or caravan, an<br>Stratco has a proud history wi<br>Owr commitment to supplying<br>the confidence that they are b                                                                  | for storage, extra room for<br>ad give you the opportunit<br>thin the steel manufacturi<br>superior products and rel | a workshop, p<br>y to entertain i<br>ng industry, da<br>entiess innovat | rovide the ideal<br>ill year round.<br>iting back over 70 years.<br>ion gives all of our customers |                                                                                                |
| PLEASE CHECK THAT ALL (<br>YOUR ORDER IS NOW BEI                                                                                                                                                                                                                      |                                                                                                                      |                                                                         | LOWING DETAILS.                                                                                    |                                                                                                |
| JOB DETAILS                                                                                                                                                                                                                                                           | CUSTOMER DET                                                                                                         | AILS                                                                    |                                                                                                    |                                                                                                |
| DESIGN NUMBER: SQ279375<br>SALES PERSON: Ms Tracy An<br>DELIVERY DETAILS                                                                                                                                                                                              | CLIENT NAME:                                                                                                         | Brendon Craig                                                           |                                                                                                    |                                                                                                |
| DELIVERY INSTRUCTIONS:                                                                                                                                                                                                                                                | 87 Saltbush Road<br>Kambaida West                                                                                    |                                                                         |                                                                                                    |                                                                                                |
| ADDITIONAL INSTRUCTIONS:<br>TOTAL WEIGHT                                                                                                                                                                                                                              | 6442<br>3454,055 KG                                                                                                  |                                                                         |                                                                                                    |                                                                                                |
| Opening Details                                                                                                                                                                                                                                                       |                                                                                                                      |                                                                         | Dimensions (Outside Fra                                                                            | imes)                                                                                          |
| Roller Doors 2<br>Single PA Door Std 1                                                                                                                                                                                                                                |                                                                                                                      |                                                                         | Height 4200mm<br>Length 12000mm<br>Width 7000mm                                                    |                                                                                                |
| Site Details                                                                                                                                                                                                                                                          |                                                                                                                      |                                                                         |                                                                                                    |                                                                                                |
| Wind Speed Region A Cat 2                                                                                                                                                                                                                                             |                                                                                                                      |                                                                         | Roof Details                                                                                       |                                                                                                |
| Wall Details                                                                                                                                                                                                                                                          |                                                                                                                      |                                                                         | Roof Pitch 10.0°<br>Roof Sheet CGI 0.42 BMT Sin                                                    | gle Sided                                                                                      |
| Wall Details<br>Bottom Sheet Extra 25mm No                                                                                                                                                                                                                            |                                                                                                                      |                                                                         | 가슴알가가갑갑자기가 가지 않았습<br>                                                                              |                                                                                                |
| Wall Sheet Extra 25mm No<br>Wall Sheet Superdek Premium Double Sided                                                                                                                                                                                                  |                                                                                                                      |                                                                         | Roof Purlins<br>Eave Purlin Section GHS Pur                                                        | Several 1.9 100                                                                                |
| Wall Girts                                                                                                                                                                                                                                                            |                                                                                                                      |                                                                         | Roof Purlin Section GHS Pur                                                                        |                                                                                                |
| End Wall Girt Section GHS Pur                                                                                                                                                                                                                                         |                                                                                                                      |                                                                         | Gable End Columns                                                                                  |                                                                                                |
| Side Wall Girt Section GHS Pur                                                                                                                                                                                                                                        | In/Girt 1.9 100                                                                                                      |                                                                         |                                                                                                    | ng Section N/A: Not Applicable<br>GHS End Column 1.5 200                                       |
| End Portal Column Reinforcing                                                                                                                                                                                                                                         | Section N/A: Not Applicable                                                                                          | in<br>Rayan —                                                           |                                                                                                    |                                                                                                |
| End Portal Column Section<br>End Portal Rafter Section                                                                                                                                                                                                                | GHS Portal Colum<br>GHS Rafter 1.9 25                                                                                | 1.9 250                                                                 | Footing Details<br>Concrete Slab                                                                   |                                                                                                |
| Mid Portal Column Reinforcing Section         N/A: Not Applicable           Mid Portal Column Section         GHS Portal Column 2.4 300           Mid Portal Rafter Section         GHS Rafter 2.4 300           Side Wall Girt Section         C Section 150 X 2.4mm |                                                                                                                      |                                                                         | End Pinned Footing Type<br>Footing Type                                                            | 250 C-Section Stimup (Large Span)<br>Pinned (On Concrete)<br>300 C-Section Stimup (Large Span) |
| 가 위해 전 1월 23 MAR - 2017<br>- 1997                                                                                                                                                                                                                                     |                                                                                                                      | 2000-200<br>7000-                                                       | Drainage Details                                                                                   |                                                                                                |
| Colours                                                                                                                                                                                                                                                               | 29 <u>45</u> 2                                                                                                       |                                                                         | Box Gutter None                                                                                    |                                                                                                |
| Barge Cap Dark Sto<br>Corner Flashing Dark Sto                                                                                                                                                                                                                        | ne"                                                                                                                  |                                                                         | Downpipe Type Downpipe 10<br>Gutter Type Smoothline 0                                              |                                                                                                |
| Downpipe Dark Sto<br>Gutter Dark Sto                                                                                                                                                                                                                                  |                                                                                                                      |                                                                         |                                                                                                    |                                                                                                |
| PA Door Dark Sto<br>Ridge Cap Dark Sto                                                                                                                                                                                                                                | ne**                                                                                                                 |                                                                         |                                                                                                    |                                                                                                |
| Roller Door Off White                                                                                                                                                                                                                                                 |                                                                                                                      |                                                                         |                                                                                                    |                                                                                                |
| Roller Door Flashings Dark Sto<br>Roof Sheet Off White                                                                                                                                                                                                                |                                                                                                                      |                                                                         |                                                                                                    |                                                                                                |
| Skylight Sheet Opal<br>Wall Sheet Dark Sto                                                                                                                                                                                                                            | ne <sup></sup>                                                                                                       |                                                                         |                                                                                                    |                                                                                                |
|                                                                                                                                                                                                                                                                       | <b>99</b> 53                                                                                                         |                                                                         |                                                                                                    |                                                                                                |
| All Dimensions shown are mea<br>Dimensions shown are for illur                                                                                                                                                                                                        |                                                                                                                      |                                                                         |                                                                                                    |                                                                                                |
| Please refer to the relevant in<br>Please refer to current Stratco Gal                                                                                                                                                                                                | stallation guides or details<br>ble Homeshed certification re                                                        | ed drawings pr<br>ferenced 50098                                        | ovided for site preparation, p<br>by FYFE Pty Ltd for 15* Homeshe                                  | ortal frame layout and slab dimensions.<br>Id range                                            |
| or certification referenced 2011-6.                                                                                                                                                                                                                                   | za oy RSA for 10° Homeshed                                                                                           | range. Certifica                                                        | tions are applicable to standard s                                                                 | shed designs only.                                                                             |
|                                                                                                                                                                                                                                                                       |                                                                                                                      |                                                                         |                                                                                                    |                                                                                                |