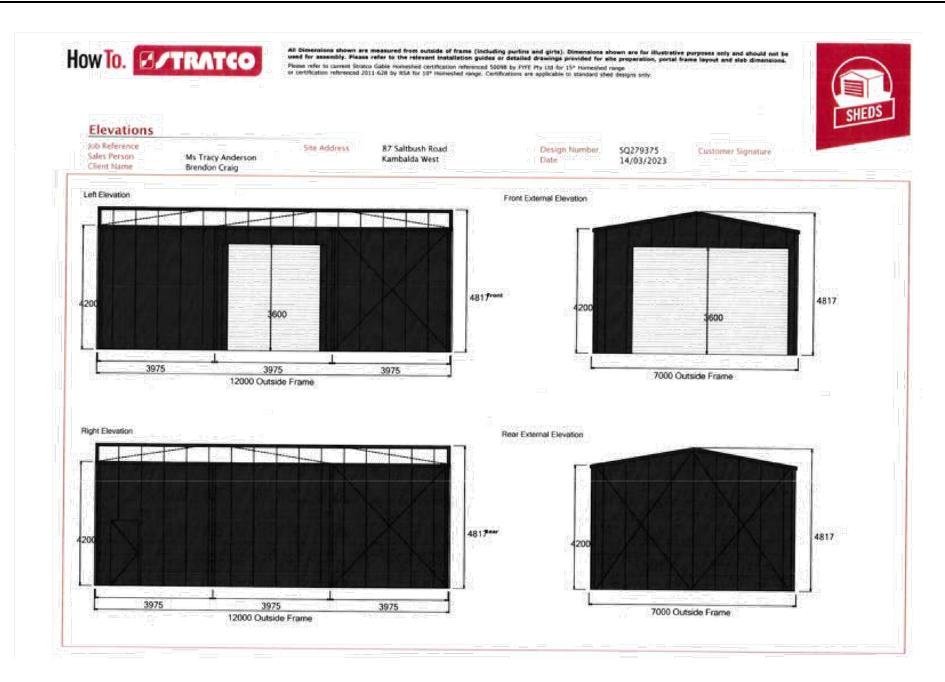

| How To. 🗹 🖊                                                                                                                                                                                                                                                           | RATCO                                                                                                                |                                                                         |                                                                                                    | SHE                                                                                            |
|-----------------------------------------------------------------------------------------------------------------------------------------------------------------------------------------------------------------------------------------------------------------------|----------------------------------------------------------------------------------------------------------------------|-------------------------------------------------------------------------|----------------------------------------------------------------------------------------------------|------------------------------------------------------------------------------------------------|
| Stratco have developed a vers<br>garages give you more space I<br>space for a boat or caravan, an<br>Stratco has a proud history wi<br>Owr commitment to supplying<br>the confidence that they are b                                                                  | for storage, extra room for<br>ad give you the opportunit<br>thin the steel manufacturi<br>superior products and rel | a workshop, p<br>y to entertain i<br>ng industry, da<br>entiess innovat | rovide the ideal<br>ill year round.<br>iting back over 70 years.<br>ion gives all of our customers |                                                                                                |
| PLEASE CHECK THAT ALL (<br>YOUR ORDER IS NOW BEI                                                                                                                                                                                                                      |                                                                                                                      |                                                                         | LOWING DETAILS.                                                                                    |                                                                                                |
| JOB DETAILS                                                                                                                                                                                                                                                           | CUSTOMER DET                                                                                                         | AILS                                                                    |                                                                                                    |                                                                                                |
| DESIGN NUMBER: SQ279375<br>SALES PERSON: Ms Tracy An<br>DELIVERY DETAILS                                                                                                                                                                                              | CLIENT NAME:                                                                                                         | Brendon Craig                                                           |                                                                                                    |                                                                                                |
| DELIVERY INSTRUCTIONS:                                                                                                                                                                                                                                                | 87 Saltbush Road<br>Kambaida West                                                                                    |                                                                         |                                                                                                    |                                                                                                |
| ADDITIONAL INSTRUCTIONS:<br>TOTAL WEIGHT                                                                                                                                                                                                                              | 6442<br>3454,055 KG                                                                                                  |                                                                         |                                                                                                    |                                                                                                |
| Opening Details                                                                                                                                                                                                                                                       |                                                                                                                      |                                                                         | Dimensions (Outside Fra                                                                            | imes)                                                                                          |
| Roller Doors 2<br>Single PA Door Std 1                                                                                                                                                                                                                                |                                                                                                                      |                                                                         | Height 4200mm<br>Length 12000mm<br>Width 7000mm                                                    |                                                                                                |
| Site Details                                                                                                                                                                                                                                                          |                                                                                                                      |                                                                         |                                                                                                    |                                                                                                |
| Wind Speed Region A Cat 2                                                                                                                                                                                                                                             |                                                                                                                      |                                                                         | Roof Details                                                                                       |                                                                                                |
| Wall Details                                                                                                                                                                                                                                                          |                                                                                                                      |                                                                         | Roof Pitch 10.0°<br>Roof Sheet CGI 0.42 BMT Sin                                                    | gle Sided                                                                                      |
| Wall Details<br>Bottom Sheet Extra 25mm No                                                                                                                                                                                                                            |                                                                                                                      |                                                                         | 가슴알가가갑갑자기가 가지 않았습<br>                                                                              |                                                                                                |
| Wall Sheet Extra 25mm No<br>Wall Sheet Superdek Premium Double Sided                                                                                                                                                                                                  |                                                                                                                      |                                                                         | Roof Purlins<br>Eave Purlin Section GHS Pur                                                        | Several 1.9 100                                                                                |
| Wall Girts                                                                                                                                                                                                                                                            |                                                                                                                      |                                                                         | Roof Purlin Section GHS Pur                                                                        |                                                                                                |
| End Wall Girt Section GHS Pur                                                                                                                                                                                                                                         |                                                                                                                      |                                                                         | Gable End Columns                                                                                  |                                                                                                |
| Side Wall Girt Section GHS Pur                                                                                                                                                                                                                                        | In/Girt 1.9 100                                                                                                      |                                                                         |                                                                                                    | ng Section N/A: Not Applicable<br>GHS End Column 1.5 200                                       |
| End Portal Column Reinforcing                                                                                                                                                                                                                                         | Section N/A: Not Applicable                                                                                          | in<br>Rayan —                                                           |                                                                                                    |                                                                                                |
| End Portal Column Section<br>End Portal Rafter Section                                                                                                                                                                                                                | GHS Portal Colum<br>GHS Rafter 1.9 25                                                                                | 1.9 250                                                                 | Footing Details<br>Concrete Slab                                                                   |                                                                                                |
| Mid Portal Column Reinforcing Section         N/A: Not Applicable           Mid Portal Column Section         GHS Portal Column 2.4 300           Mid Portal Rafter Section         GHS Rafter 2.4 300           Side Wall Girt Section         C Section 150 X 2.4mm |                                                                                                                      |                                                                         | End Pinned Footing Type<br>Footing Type                                                            | 250 C-Section Stimup (Large Span)<br>Pinned (On Concrete)<br>300 C-Section Stimup (Large Span) |
| 가 위해 전 1월 23 MAR - 2017<br>- 1997                                                                                                                                                                                                                                     |                                                                                                                      | 2000-200<br>7000-                                                       | Drainage Details                                                                                   |                                                                                                |
| Colours                                                                                                                                                                                                                                                               | 29 <u>45</u> 2                                                                                                       |                                                                         | Box Gutter None                                                                                    |                                                                                                |
| Barge Cap Dark Sto<br>Corner Flashing Dark Sto                                                                                                                                                                                                                        | ne"                                                                                                                  |                                                                         | Downpipe Type Downpipe 10<br>Gutter Type Smoothline 0                                              |                                                                                                |
| Downpipe Dark Sto<br>Gutter Dark Sto                                                                                                                                                                                                                                  |                                                                                                                      |                                                                         |                                                                                                    |                                                                                                |
| PA Door Dark Sto<br>Ridge Cap Dark Sto                                                                                                                                                                                                                                | ne**                                                                                                                 |                                                                         |                                                                                                    |                                                                                                |
| Roller Door Off White                                                                                                                                                                                                                                                 |                                                                                                                      |                                                                         |                                                                                                    |                                                                                                |
| Roller Door Flashings Dark Sto<br>Roof Sheet Off White                                                                                                                                                                                                                |                                                                                                                      |                                                                         |                                                                                                    |                                                                                                |
| Skylight Sheet Opal<br>Wall Sheet Dark Sto                                                                                                                                                                                                                            | ne <sup></sup>                                                                                                       |                                                                         |                                                                                                    |                                                                                                |
|                                                                                                                                                                                                                                                                       | <b>99</b> 53                                                                                                         |                                                                         |                                                                                                    |                                                                                                |
| All Dimensions shown are mea<br>Dimensions shown are for illur                                                                                                                                                                                                        |                                                                                                                      |                                                                         |                                                                                                    |                                                                                                |
| Please refer to the relevant in<br>Please refer to current Stratco Gal                                                                                                                                                                                                | stallation guides or details<br>ble Homeshed certification re                                                        | ed drawings pr<br>ferenced 50098                                        | ovided for site preparation, p<br>by FYFE Pty Ltd for 15* Homeshe                                  | ortal frame layout and slab dimensions.<br>Id range                                            |
| or certification referenced 2011-6.                                                                                                                                                                                                                                   | za oy RSA for 10° Homeshed                                                                                           | range. Certifica                                                        | tions are applicable to standard s                                                                 | shed designs only.                                                                             |
|                                                                                                                                                                                                                                                                       |                                                                                                                      |                                                                         |                                                                                                    |                                                                                                |