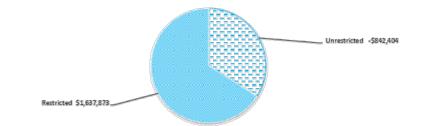

nvestments

with original maturities of threemonths or less that are readily convertible to known amounts of cash and which are subject to an insignificant risk of changes in value. Bank overdrafts are reported as short term borrowings in current liabilities in the statement of net current assets.

The local government classifies financial assets at amortised cost if both of the following criteria are met:

- the asset is held within a business model whose objective is to collect the contractual cashflows, and

the contractual terms give rise to cash flows that are solely payments of principal and interest.

Financial assets at amortised cost held with registered financial institutions are listed in this note other financial assets at amortised cost are provided in Note 4 - Other assets.



# OPERATING ACTIVITIE NOTE : RECEIVABLE

| Rates receivable                                             | 30 June 2022 | 31 May 2023 |
|--------------------------------------------------------------|--------------|-------------|
|                                                              | \$           | \$          |
| Opening arrears previous years                               | 1,231,250    | 1,140,835   |
| Levied this year                                             | 8,424,662    | 9,448,651   |
| Less - collections to date                                   | (8,469,434)  | (9,383,212) |
| Gross rates collectable<br>Allowance for impairment of rates | 1,186,478    | 1,206,274   |
| receivable                                                   | (45,643)     | (45,643)    |
| Net