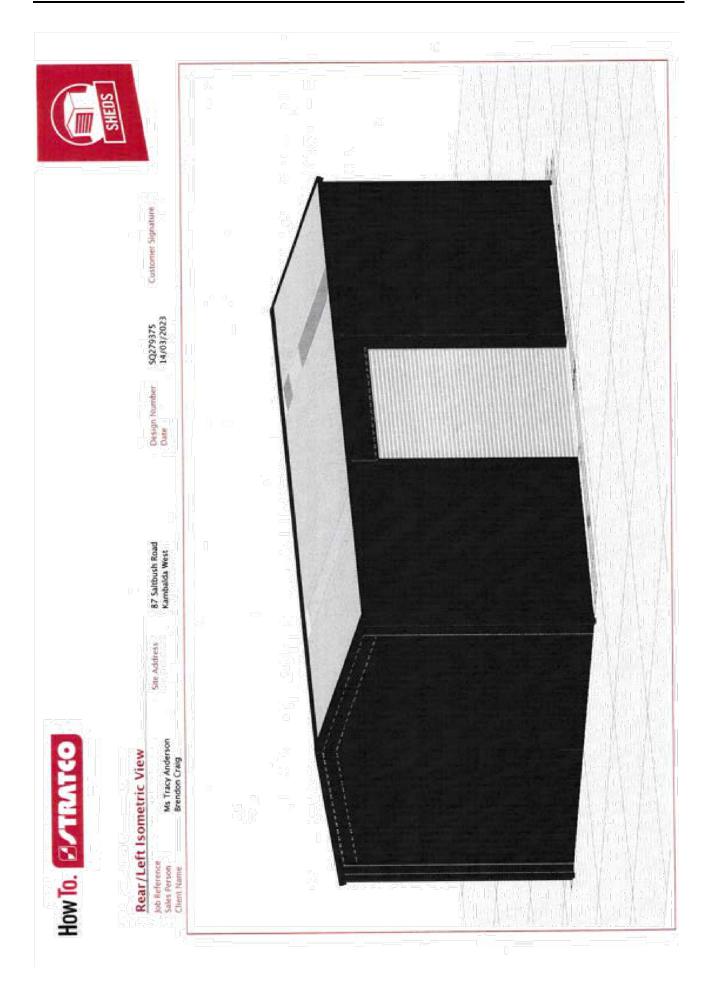

| How To. 🗹 🖊                                                                                                                                                                                                                                                           | RATCO                                                                                                                |                                                                         |                                                                                                    | SHE                                                                                            |
|-----------------------------------------------------------------------------------------------------------------------------------------------------------------------------------------------------------------------------------------------------------------------|----------------------------------------------------------------------------------------------------------------------|-------------------------------------------------------------------------|----------------------------------------------------------------------------------------------------|------------------------------------------------------------------------------------------------|
| Stratco have developed a vers<br>garages give you more space I<br>space for a boat or caravan, an<br>Stratco has a proud history wi<br>Owr commitment to supplying<br>the confidence that they are b                                                                  | for storage, extra room for<br>ad give you the opportunit<br>thin the steel manufacturi<br>superior products and rel | a workshop, p<br>y to entertain i<br>ng industry, da<br>entiess innovat | rovide the ideal<br>ill year round.<br>iting back over 70 years.<br>ion gives all of our customers |                                                                                                |
| PLEASE CHECK THAT ALL (<br>YOUR ORDER IS NOW BEI                                                                                                                                                                                                                      |                                                                                                                      |                                                                         | LOWING DETAILS.                                                                                    |                                                                                                |
| JOB DETAILS                                                                                                                                                                                                                                                           | CUSTOMER DET                                                                                                         | AILS                                                                    |                                                                                                    |                                                                                                |
| DESIGN NUMBER: SQ279375<br>SALES PERSON: Ms Tracy An<br>DELIVERY DETAILS                                                                                                                                                                                              | CLIENT NAME:                                                                                                         | Brendon Craig                                                           |                                                                                                    |                                                                                                |
| DELIVERY INSTRUCTIONS:                                                                                                                                                                                                                                                | 87 Saltbush Road<br>Kambaida West                                                                                    |                                                                         |                                                                                                    |                                                                                                |
| ADDITIONAL INSTRUCTIONS:<br>TOTAL WEIGHT                                                                                                                                                                                                                              | 6442<br>3454,055 KG                                                                                                  |                                                                         |                                                                                                    |                                                                                                |
| Opening Details                                                                                                                                                                                                                                                       |                                                                                                                      |                                                                         | Dimensions (Outside Fra                                                                            | imes)                                                                                          |
| Roller Doors 2<br>Single PA Door Std 1                                                                                                                                                                                                                                |                                                                                                                      |                                                                         | Height 4200mm<br>Length 12000mm<br>Width 7000mm                                                    |                                                                                                |
| Site Details                                                                                                                                                                                                                                                          |                                                                                                                      |                                                                         |                                                                                                    |                                                                                                |
| Wind Speed Region A Cat 2                                                                                                                                                                                                                                             |                                                                                                                      |                                                                         | Roof Details                                                                                       |                                                                                                |
| Wall Details                                                                                                                                                                                                                                                          |                                                                                                                      |                                                                         | Roof Pitch 10.0°<br>Roof Sheet CGI 0.42 BMT Sin                                                    | gle Sided                                                                                      |
| Wall Details<br>Bottom Sheet Extra 25mm No                                                                                                                                                                                                                            |                                                                                                                      |                                                                         | 가슴알가가갑갑자기가 가지 않았습<br>                                                                              |                                                                                                |
| Wall Sheet Extra 25mm No<br>Wall Sheet Superdek Premium Double Sided                                                                                                                                                                                                  |                                                                                                                      |                                                                         | Roof Purlins<br>Eave Purlin Section GHS Pur                                                        | Several 1.9 100                                                                                |
| Wall Girts                                                                                                                                                                                                                                                            |                                                                                                                      |                                                                         | Roof Purlin Section GHS Pur                                                                        |                                                                                                |
| End Wall Girt Section GHS Pur                                                                                                                                                                                                                                         |                                                                                                                      |                                                                         | Gable End Columns                                                                                  |                                                                                                |
| Side Wall Girt Section GHS Pur                                                                                                                                                                                                                                        | In/Girt 1.9 100                                                                                                      |                                                                         |                                                                                                    | ng Section N/A: Not Applicable<br>GHS End Column 1.5 200                                       |
| End Portal Column Reinforcing                                                                                                                                                                                                                                         | Section N/A: Not Applicable                                                                                          | in<br>Rayan —                                                           |                                                                                                    |                                                                                                |
| End Portal Column Section<br>End Portal Rafter Section                                                                                                                                                                                                                | GHS Portal Colum<br>GHS Rafter 1.9 25                                                                                | 1.9 250                                                                 | Footing Details<br>Concrete Slab                                                                   |                                                                                                |
| Mid Portal Column Reinforcing Section         N/A: Not Applicable           Mid Portal Column Section         GHS Portal Column 2.4 300           Mid Portal Rafter Section         GHS Rafter 2.4 300           Side Wall Girt Section         C Section 150 X 2.4mm |                                                                                                                      |                                                                         | End Pinned Footing Type<br>Footing Type                                                            | 250 C-Section Stimup (Large Span)<br>Pinned (On Concrete)<br>300 C-Section Stimup (Large Span) |
| 가 위해 전 1월 23 MAR - 2017<br>- 1997                                                                                                                                                                                                                                     |                                                                                                                      | 2000-200<br>7000-                                                       | Drainage Details                                                                                   |                                                                                                |
| Colours                                                                                                                                                                                                                                                               | 29 <u>45</u> 2                                                                                                       |                                                                         | Box Gutter None                                                                                    |                                                                                                |
| Barge Cap Dark Sto<br>Corner Flashing Dark Sto                                                                                                                                                                                                                        | ne"                                                                                                                  |                                                                         | Downpipe Type Downpipe 10<br>Gutter Type Smoothline 0                                              |                                                                                                |
| Downpipe Dark Sto<br>Gutter Dark Sto                                                                                                                                                                                                                                  |                                                                                                                      |                                                                         |                                                                                                    |                                                                                                |
| PA Door Dark Sto<br>Ridge Cap Dark Sto                                                                                                                                                                                                                                | ne**                                                                                                                 |                                                                         |                                                                                                    |                                                                                                |
| Roller Door Off White                                                                                                                                                                                                                                                 |                                                                                                                      |                                                                         |                                                                                                    |                                                                                                |
| Roller Door Flashings Dark Sto<br>Roof Sheet Off White                                                                                                                                                                                                                |                                                                                                                      |                                                                         |                                                                                                    |                                                                                                |
| Skylight Sheet Opal<br>Wall Sheet Dark Sto                                                                                                                                                                                                                            | ne <sup></sup>                                                                                                       |                                                                         |                                                                                                    |                                                                                                |
|                                                                                                                                                                                                                                                                       | <b>99</b> 53                                                                                                         |                                                                         |                                                                                                    |                                                                                                |
| All Dimensions shown are mea<br>Dimensions shown are for illur                                                                                                                                                                                                        |                                                                                                                      |                                                                         |                                                                                                    |                                                                                                |
| Please refer to the relevant in<br>Please refer to current Stratco Gal                                                                                                                                                                                                | stallation guides or details<br>ble Homeshed certification re                                                        | ed drawings pr<br>ferenced 50098                                        | ovided for site preparation, p<br>by FYFE Pty Ltd for 15* Homeshe                                  | ortal frame layout and slab dimensions.<br>Id range                                            |
| or certification referenced 2011-6.                                                                                                                                                                                                                                   | za oy RSA for 10° Homeshed                                                                                           | range. Certifica                                                        | tions are applicable to standard s                                                                 | shed designs only.                                                                             |
|                                                                                                                                                                                                                                                                       |                                                                                                                      |                                                                         |                                                                                                    |                                                                                                |