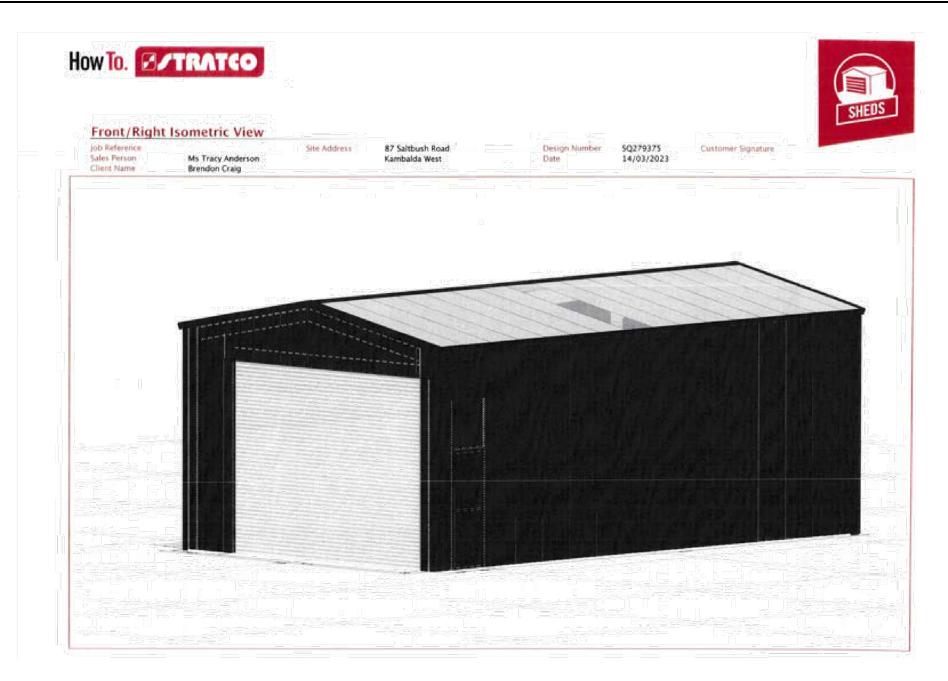

| How To. 🗹 🖊                                                                                                                                                                                                                                                           | RATCO                                                                                                                |                                                                         |                                                                                                    | SHE                                                                                            |
|-----------------------------------------------------------------------------------------------------------------------------------------------------------------------------------------------------------------------------------------------------------------------|----------------------------------------------------------------------------------------------------------------------|-------------------------------------------------------------------------|----------------------------------------------------------------------------------------------------|------------------------------------------------------------------------------------------------|
| Stratco have developed a vers<br>garages give you more space I<br>space for a boat or caravan, an<br>Stratco has a proud history wi<br>Owr commitment to supplying<br>the confidence that they are b                                                                  | for storage, extra room for<br>ad give you the opportunit<br>thin the steel manufacturi<br>superior products and rel | a workshop, p<br>y to entertain i<br>ng industry, da<br>entiess innovat | rovide the ideal<br>ill year round.<br>iting back over 70 years.<br>ion gives all of our customers |                                                                                                |
| PLEASE CHECK THAT ALL (<br>YOUR ORDER IS NOW BEI                                                                                                                                                                                                                      |                                                                                                                      |                                                                         | LOWING DETAILS.                                                                                    |                                                                                                |
| JOB DETAILS                                                                                                                                                                                                                                                           | CUSTOMER DET                                                                                                         | AILS                                                                    |                                                                                                    |                                                                                                |
| DESIGN NUMBER: SQ279375<br>SALES PERSON: Ms Tracy An<br>DELIVERY DETAILS                                                                                                                                                                                              | CLIENT NAME:                                                                                                         | Brendon Craig                                                           |                                                                                                    |                                                                                                |
| DELIVERY INSTRUCTIONS:                                                                                                                                                                                                                                                | 87 Saltbush Road<br>Kambaida West                                                                                    |                                                                         |                                                                                                    |                                                                                                |
| ADDITIONAL INSTRUCTIONS:<br>TOTAL WEIGHT                                                                                                                                                                                                                              | 6442<br>3454,055 KG                                                                                                  |                                                                         |                                                                                                    |                                                                                                |
| Opening Details                                                                                                                                                                                                                                                       |                                                                                                                      |                                                                         | Dimensions (Outside Fra                                                                            | imes)                                                                                          |
| Roller Doors 2<br>Single PA Door Std 1                                                                                                                                                                                                                                |                                                                                                                      |                                                                         | Height 4200mm<br>Length 12000mm<br>Width 7000mm                                                    |                                                                                                |
| Site Details                                                                                                                                                                                                                                                          |                                                                                                                      |                                                                         |                                                                                                    |                                                                                                |
| Wind Speed Region A Cat 2                                                                                                                                                                                                                                             |                                                                                                                      |                                                                         | Roof Details                                                                                       |                                                                                                |
| Wall Details                                                                                                                                                                                                                                                          |                                                                                                                      |                                                                         | Roof Pitch 10.0°<br>Roof Sheet CGI 0.42 BMT Sin                                                    | gle Sided                                                                                      |
| Wall Details<br>Bottom Sheet Extra 25mm No                                                                                                                                                                                                                            |                                                                                                                      |                                                                         | 가슴알가가갑갑자기가 가지 않았습<br>                                                                              |                                                                                                |
| Wall Sheet Extra 25mm No<br>Wall Sheet Superdek Premium Double Sided                                                                                                                                                                                                  |                                                                                                                      |                                                                         | Roof Purlins<br>Eave Purlin Section GHS Pur                                                        | Several 1.9 100                                                                                |
| Wall Girts                                                                                                                                                                                                                                                            |                                                                                                                      |                                                                         | Roof Purlin Section GHS Pur                                                                        |                                                                                                |
| End Wall Girt Section GHS Pur                                                                                                                                                                                                                                         |                                                                                                                      |                                                                         | Gable End Columns                                                                                  |                                                                                                |
| Side Wall Girt Section GHS Pur                                                                                                                                                                                                                                        | In/Girt 1.9 100                                                                                                      |                                                                         |                                                                                                    | ng Section N/A: Not Applicable<br>GHS End Column 1.5 200                                       |
| End Portal Column Reinforcing                                                                                                                                                                                                                                         | Section N/A: Not Applicable                                                                                          | in<br>Rayan —                                                           |                                                                                                    |                                                                                                |
| End Portal Column Section<br>End Portal Rafter Section                                                                                                                                                                                                                | GHS Portal Colum<br>GHS Rafter 1.9 25                                                                                | 1.9 250                                                                 | Footing Details<br>Concrete Slab                                                                   |                                                                                                |
| Mid Portal Column Reinforcing Section         N/A: Not Applicable           Mid Portal Column Section         GHS Portal Column 2.4 300           Mid Portal Rafter Section         GHS Rafter 2.4 300           Side Wall Girt Section         C Section 150 X 2.4mm |                                                                                                                      |                                                                         | End Pinned Footing Type<br>Footing Type                                                            | 250 C-Section Stimup (Large Span)<br>Pinned (On Concrete)<br>300 C-Section Stimup (Large Span) |
| 가 위해 전 1월 23 MAR - 2017<br>- 1997                                                                                                                                                                                                                                     |                                                                                                                      | 2000-200<br>7000-                                                       | Drainage Details                                                                                   |                                                                                                |
| Colours                                                                                                                                                                                                                                                               | 29 <u>45</u> 2                                                                                                       |                                                                         | Box Gutter None                                                                                    |                                                                                                |
| Barge Cap Dark Sto<br>Corner Flashing Dark Sto                                                                                                                                                                                                                        | ne"                                                                                                                  |                                                                         | Downpipe Type Downpipe 10<br>Gutter Type Smoothline 0                                              |                                                                                                |
| Downpipe Dark Sto<br>Gutter Dark Sto                                                                                                                                                                                                                                  |                                                                                                                      |                                                                         |                                                                                                    |                                                                                                |
| PA Door Dark Sto<br>Ridge Cap Dark Sto                                                                                                                                                                                                                                | ne**                                                                                                                 |                                                                         |                                                                                                    |                                                                                                |
| Roller Door Off White                                                                                                                                                                                                                                                 |                                                                                                                      |                                                                         |                                                                                                    |                                                                                                |
| Roller Door Flashings Dark Sto<br>Roof Sheet Off White                                                                                                                                                                                                                |                                                                                                                      |                                                                         |                                                                                                    |                                                                                                |
| Skylight Sheet Opal<br>Wall Sheet Dark Sto                                                                                                                                                                                                                            | ne <sup></sup>                                                                                                       |                                                                         |                                                                                                    |                                                                                                |
|                                                                                                                                                                                                                                                                       | <b>99</b> 53                                                                                                         |                                                                         |                                                                                                    |                                                                                                |
| All Dimensions shown are mea<br>Dimensions shown are for illur                                                                                                                                                                                                        |                                                                                                                      |                                                                         |                                                                                                    |                                                                                                |
| Please refer to the relevant in<br>Please refer to current Stratco Gal                                                                                                                                                                                                | stallation guides or details<br>ble Homeshed certification re                                                        | ed drawings pr<br>ferenced 50098                                        | ovided for site preparation, p<br>by FYFE Pty Ltd for 15* Homeshe                                  | ortal frame layout and slab dimensions.<br>Id range                                            |
| or certification referenced 2011-6.                                                                                                                                                                                                                                   | za oy RSA for 10° Homeshed                                                                                           | range. Certifica                                                        | tions are applicable to standard s                                                                 | shed designs only.                                                                             |
|                                                                                                                                                                                                                                                                       |                                                                                                                      |                                                                         |                                                                                                    |                                                                                                |