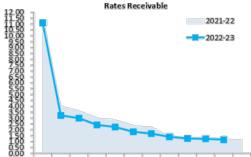

----------------|--------------|-------------|
|                                                              | \$           | \$          |
| Opening arrears previous years                               | 1,231,250    | 1,140,835   |
| Levied this year                                             | 8,424,662    | 9,448,651   |
| Less - collections to date                                   | (8,469,434)  | (9,383,212) |
| Gross rates collectable<br>Allowance for impairment of rates | 1,186,478    | 1,206,274   |
| receivable                                                   | (45,643)     | (45,643)    |
| Net rates collectable                                        | 1,140,835    | 1,160,631   |
| % Collected                                                  | 87.7%        | 88.6%       |



Jul Aug Sep Oct Nov Dec Jan Feb Mar Apr May Jun

| Receivables - general             | Credit                       | Current  | 30 Days | 60 Days | 90+ Days | Total   |
|-----------------------------------|------------------------------|----------|---------|---------|----------|---------|
|                                   | \$                           | \$       | \$      | \$      | \$       | \$      |
| Receivables - general             | (2,196)                      | 498,883  | 121,379 | 3,336   | 159,266  | 780,66  |
| Percentage                        | (0.3%)                       | 63.9%    | 15.5%   | 0.4%    | 20.4%    |         |
| Balance per trial balance         |                              |          |         |         |          |         |
| Sundry receivable