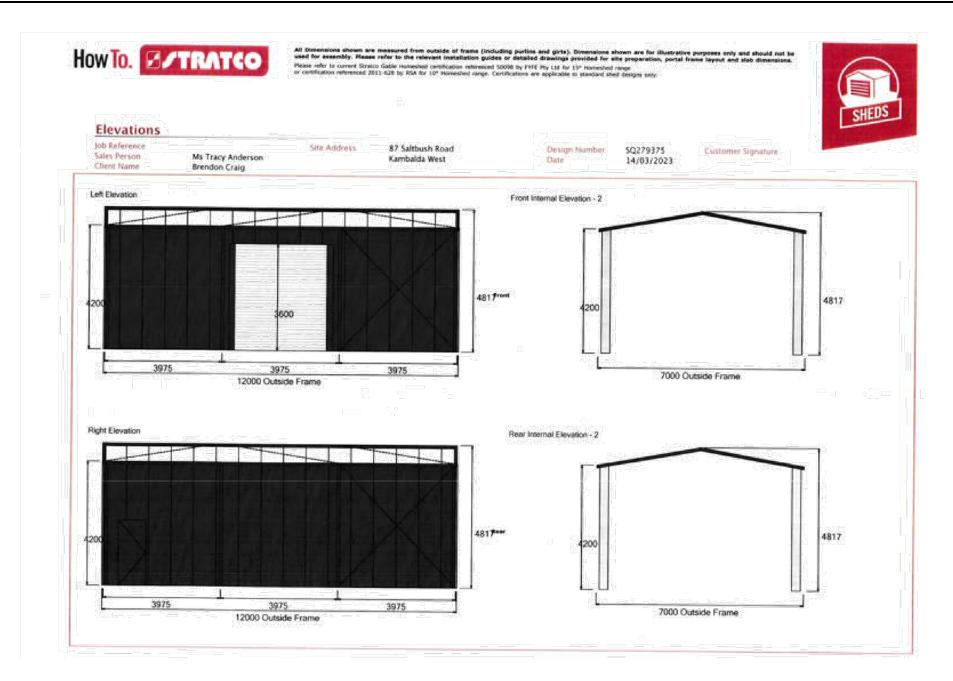

| How To. 🗹 🖊                                                                                                                                                                                                                                                           | RATCO                                                                                                                |                                                                         |                                                                                                    | SHE                                                                                            |
|-----------------------------------------------------------------------------------------------------------------------------------------------------------------------------------------------------------------------------------------------------------------------|----------------------------------------------------------------------------------------------------------------------|-------------------------------------------------------------------------|----------------------------------------------------------------------------------------------------|------------------------------------------------------------------------------------------------|
| Stratco have developed a vers<br>garages give you more space I<br>space for a boat or caravan, an<br>Stratco has a proud history wi<br>Owr commitment to supplying<br>the confidence that they are b                                                                  | for storage, extra room for<br>ad give you the opportunit<br>thin the steel manufacturi<br>superior products and rel | a workshop, p<br>y to entertain i<br>ng industry, da<br>entiess innovat | rovide the ideal<br>ill year round.<br>iting back over 70 years.<br>ion gives all of our customers |                                                                                                |
| PLEASE CHECK THAT ALL (<br>YOUR ORDER IS NOW BEI                                                                                                                                                                                                                      |                                                                                                                      |                                                                         | LOWING DETAILS.                                                                                    |                                                                                                |
| JOB DETAILS                                                                                                                                                                                                                                                           | CUSTOMER DET                                                                                                         | AILS                                                                    |                                                                                                    |                                                                                                |
| DESIGN NUMBER: SQ279375<br>SALES PERSON: Ms Tracy An<br>DELIVERY DETAILS                                                                                                                                                                                              | CLIENT NAME:                                                                                                         | Brendon Craig                                                           |                                                                                                    |                                                                                                |
| DELIVERY INSTRUCTIONS:                                                                                                                                                                                                                                                | 87 Saltbush Road<br>Kambaida West                                                                                    |                                                                         |                                                                                                    |                                                                                                |
| ADDITIONAL INSTRUCTIONS:<br>TOTAL WEIGHT                                                                                                                                                                                                                              | 6442<br>3454,055 KG                                                                                                  |                                                                         |                                                                                                    |                                                                                                |
| Opening Details                                                                                                                                                                                                                                                       |                                                                                                                      |                                                                         | Dimensions (Outside Fra                                                                            | imes)                                                                                          |
| Roller Doors 2<br>Single PA Door Std 1                                                                                                                                                                                                                                |                                                                                                                      |                                                                         | Height 4200mm<br>Length 12000mm<br>Width 7000mm                                                    |                                                                                                |
| Site Details                                                                                                                                                                                                                                                          |                                                                                                                      |                                                                         |                                                                                                    |                                                                                                |
| Wind Speed Region A Cat 2                                                                                                                                                                                                                                             |                                                                                                                      |                                                                         | Roof Details                                                                                       |                                                                                                |
| Wall Details                                                                                                                                                                                                                                                          |                                                                                                                      |                                                                         | Roof Pitch 10.0°<br>Roof Sheet CGI 0.42 BMT Sin                                                    | gle Sided                                                                                      |
| Wall Details<br>Bottom Sheet Extra 25mm No                                                                                                                                                                                                                            |                                                                                                                      |                                                                         | 가슴알가가갑갑자기가 가지 않았습<br>                                                                              |                                                                                                |
| Wall Sheet Extra 25mm No<br>Wall Sheet Superdek Premium Double Sided                                                                                                                                                                                                  |                                                                                                                      |                                                                         | Roof Purlins<br>Eave Purlin Section GHS Pur                                                        | Several 1.9 100                                                                                |
| Wall Girts                                                                                                                                                                                                                                                            |                                                                                                                      |                                                                         | Roof Purlin Section GHS Pur                                                                        |                                                                                                |
| End Wall Girt Section GHS Pur                                                                                                                                                                                                                                         |                                                                                                                      |                                                                         | Gable End Columns                                                                                  |                                                                                                |
| Side Wall Girt Section GHS Pur                                                                                                                                                                                                                                        | In/Girt 1.9 100                                                                                                      |                                                                         |                                                                                                    | ng Section N/A: Not Applicable<br>GHS End Column 1.5 200                                       |
| End Portal Column Reinforcing                                                                                                                                                                                                                                         | Section N/A: Not Applicable                                                                                          | in<br>Rayan —                                                           |                                                                                                    |                                                                                                |
| End Portal Column Section<br>End Portal Rafter Section                                                                                                                                                                                                                | GHS Portal Colum<br>GHS Rafter 1.9 25                                                                                | 1.9 250                                                                 | Footing Details<br>Concrete Slab                                                                   |                                                                                                |
| Mid Portal Column Reinforcing Section         N/A: Not Applicable           Mid Portal Column Section         GHS Portal Column 2.4 300           Mid Portal Rafter Section         GHS Rafter 2.4 300           Side Wall Girt Section         C Section 150 X 2.4mm |                                                                                                                      |                                                                         | End Pinned Footing Type<br>Footing Type                                                            | 250 C-Section Stimup (Large Span)<br>Pinned (On Concrete)<br>300 C-Section Stimup (Large Span) |
| 가 위해 전 1월 23 MAR - 2017<br>- 1997                                                                                                                                                                                                                                     |                                                                                                                      | 2000-200<br>7000-                                                       | Drainage Details                                                                                   |                                                                                                |
| Colours                                                                                                                                                                                                                                                               | 29 <u>45</u> 2                                                                                                       |                                                                         | Box Gutter None                                                                                    |                                                                                                |
| Barge Cap Dark Sto<br>Corner Flashing Dark Sto                                                                                                                                                                                                                        | ne"                                                                                                                  |                                                                         | Downpipe Type Downpipe 10<br>Gutter Type Smoothline 0                                              |                                                                                                |
| Downpipe Dark Sto<br>Gutter Dark Sto                                                                                                                                                                                                                                  |                                                                                                                      |                                                                         |                                                                                                    |                                                                                                |
| PA Door Dark Sto<br>Ridge Cap Dark Sto                                                                                                                                                                                                                                | ne**                                                                                                                 |                                                                         |                                                                                                    |                                                                                                |
| Roller Door Off White                                                                                                                                                                                                                                                 |                                                                                                                      |                                                                         |                                                                                                    |                                                                                                |
| Roller Door Flashings Dark Sto<br>Roof Sheet Off White                                                                                                                                                                                                                |                                                                                                                      |                                                                         |                                                                                                    |                                                                                                |
| Skylight Sheet Opal<br>Wall Sheet Dark Sto                                                                                                                                                                                                                            | ne <sup></sup>                                                                                                       |                                                                         |                                                                                                    |                                                                                                |
|                                                                                                                                                                                                                                                                       | <b>99</b> 53                                                                                                         |                                                                         |                                                                                                    |                                                                                                |
| All Dimensions shown are mea<br>Dimensions shown are for illur                                                                                                                                                                                                        |                                                                                                                      |                                                                         |                                                                                                    |                                                                                                |
| Please refer to the relevant in<br>Please refer to current Stratco Gal                                                                                                                                                                                                | stallation guides or details<br>ble Homeshed certification re                                                        | ed drawings pr<br>ferenced 50098                                        | ovided for site preparation, p<br>by FYFE Pty Ltd for 15* Homeshe                                  | ortal frame layout and slab dimensions.<br>Id range                                            |
| or certification referenced 2011-6.                                                                                                                                                                                                                                   | za oy RSA for 10° Homeshed                                                                                           | range. Certifica                                                        | tions are applicable to standard s                                                                 | shed designs only.                                                                             |
|                                                                                                                                                                                                                                                                       |                                                                                                                      |                                                                         |                                                                                                    |                                                                                                |