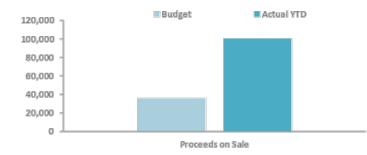

| 0      | 0        | 0        | 0          | 0      |
|            | Volkswagen Amarok      | 23,000   | 23,000   | 0      | 0      | 0        | 0        | 0          | 0      |
|            | Holden Colorado        | 0        | 0        | 0      | 0      | 0        | 13,630   | 13,630     | 0      |
|            | Ford Ranger            | 0        | 0        | 0      | 0      | 0        | 13,650   | 13,650     | 0      |
|            | GTE Semi Side Tipper   | 0        | 0        | 0      | 0      | 40,697   | 48,750   | 8,053      | 0      |
|            | Mitsubishi Prime Mover | 0        | 0        | 0      | 0      | 7,851    | 24,375   | 16,524     | 0      |
|            |                        | 23,000   | 35,800   | 12,800 | 0      | 48,548   | 100,405  | 51,857     | 0      |



# INVESTING ACTIVITIES NOTE 7 CAPITAL ACQUISITIONS

|                                   | Amen       | ded        |            |                  |             |
|-----------------------------------|------------|------------|------------|------------------|-------------|
| Capital acquisitions              | Budget     | YTD Budget | YTD Actual | Forecast 30 June | YTD Actual  |
| capital acquisitions              |            |            |            | Closing          | Variance    |
|                                   | \$         | \$         | \$         | \$               | \$          |
| Buildings                         | 12,483,068 | 11,733,068 | 9,802,096  | 10,552,096       | (1,930,972) |
| Fumiture and equipment            | 110,000    | 107,500    | 71,550     | 74,050