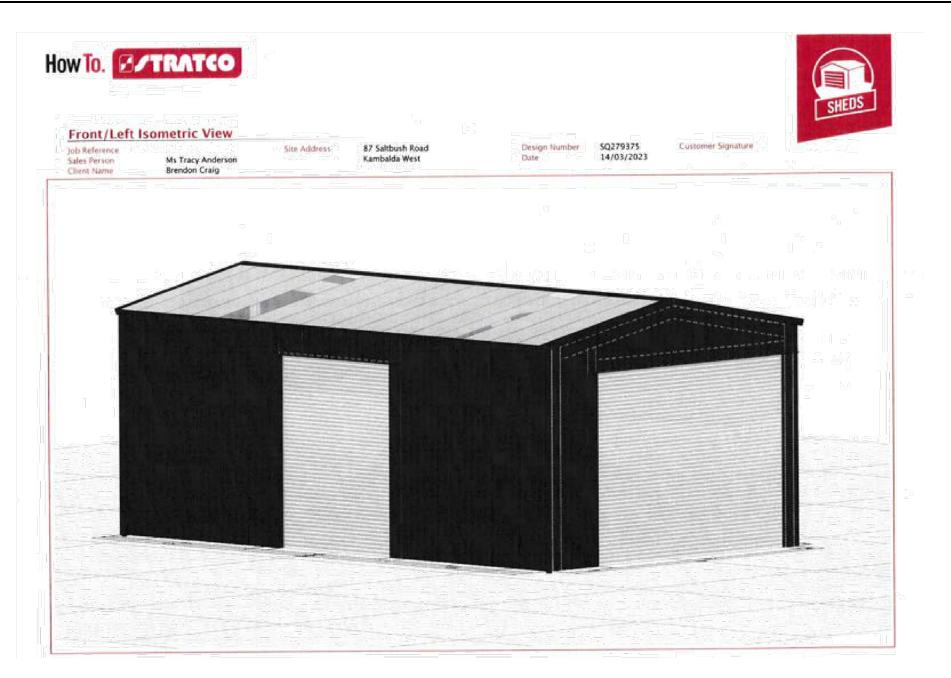

| How To. 🗹 🖊                                                                                                                                                                                                                                                           | RATCO                                                                                                                |                                                                         |                                                                                                    | SHE                                                                                            |
|-----------------------------------------------------------------------------------------------------------------------------------------------------------------------------------------------------------------------------------------------------------------------|----------------------------------------------------------------------------------------------------------------------|-------------------------------------------------------------------------|----------------------------------------------------------------------------------------------------|------------------------------------------------------------------------------------------------|
| Stratco have developed a vers<br>garages give you more space I<br>space for a boat or caravan, an<br>Stratco has a proud history wi<br>Owr commitment to supplying<br>the confidence that they are b                                                                  | for storage, extra room for<br>ad give you the opportunit<br>thin the steel manufacturi<br>superior products and rel | a workshop, p<br>y to entertain i<br>ng industry, da<br>entiess innovat | rovide the ideal<br>ill year round.<br>iting back over 70 years.<br>ion gives all of our customers |                                                                                                |
| PLEASE CHECK THAT ALL (<br>YOUR ORDER IS NOW BEI                                                                                                                                                                                                                      |                                                                                                                      |                                                                         | LOWING DETAILS.                                                                                    |                                                                                                |
| JOB DETAILS                                                                                                                                                                                                                                                           | CUSTOMER DET                                                                                                         | AILS                                                                    |                                                                                                    |                                                                                                |
| DESIGN NUMBER: SQ279375<br>SALES PERSON: Ms Tracy An<br>DELIVERY DETAILS                                                                                                                                                                                              | CLIENT NAME:                                                                                                         | Brendon Craig                                                           |                                                                                                    |                                                                                                |
| DELIVERY INSTRUCTIONS:                                                                                                                                                                                                                                                | 87 Saltbush Road<br>Kambaida West                                                                                    |                                                                         |                                                                                                    |                                                                                                |
| ADDITIONAL INSTRUCTIONS:<br>TOTAL WEIGHT                                                                                                                                                                                                                              | 6442<br>3454,055 KG                                                                                                  |                                                                         |                                                                                                    |                                                                                                |
| Opening Details                                                                                                                                                                                                                                                       |                                                                                                                      |                                                                         | Dimensions (Outside Fra                                                                            | imes)                                                                                          |
| Roller Doors 2<br>Single PA Door Std 1                                                                                                                                                                                                                                |                                                                                                                      |                                                                         | Height 4200mm<br>Length 12000mm<br>Width 7000mm                                                    |                                                                                                |
| Site Details                                                                                                                                                                                                                                                          |                                                                                                                      |                                                                         |                                                                                                    |                                                                                                |
| Wind Speed Region A Cat 2                                                                                                                                                                                                                                             |                                                                                                                      |                                                                         | Roof Details                                                                                       |                                                                                                |
| Wall Details                                                                                                                                                                                                                                                          |                                                                                                                      |                                                                         | Roof Pitch 10.0°<br>Roof Sheet CGI 0.42 BMT Sin                                                    | gle Sided                                                                                      |
| Wall Details<br>Bottom Sheet Extra 25mm No                                                                                                                                                                                                                            |                                                                                                                      |                                                                         | 가슴알가가갑갑자기가 가지 않았습<br>                                                                              |                                                                                                |
| Wall Sheet Extra 25mm No<br>Wall Sheet Superdek Premium Double Sided                                                                                                                                                                                                  |                                                                                                                      |                                                                         | Roof Purlins<br>Eave Purlin Section GHS Pur                                                        | Several 1.9 100                                                                                |
| Wall Girts                                                                                                                                                                                                                                                            |                                                                                                                      |                                                                         | Roof Purlin Section GHS Pur                                                                        |                                                                                                |
| End Wall Girt Section GHS Pur                                                                                                                                                                                                                                         |                                                                                                                      |                                                                         | Gable End Columns                                                                                  |                                                                                                |
| Side Wall Girt Section GHS Pur                                                                                                                                                                                                                                        | In/Girt 1.9 100                                                                                                      |                                                                         |                                                                                                    | ng Section N/A: Not Applicable<br>GHS End Column 1.5 200                                       |
| End Portal Column Reinforcing                                                                                                                                                                                                                                         | Section N/A: Not Applicable                                                                                          | in<br>Rayan —                                                           |                                                                                                    |                                                                                                |
| End Portal Column Section<br>End Portal Rafter Section                                                                                                                                                                                                                | GHS Portal Colum<br>GHS Rafter 1.9 25                                                                                | 1.9 250                                                                 | Footing Details<br>Concrete Slab                                                                   |                                                                                                |
| Mid Portal Column Reinforcing Section         N/A: Not Applicable           Mid Portal Column Section         GHS Portal Column 2.4 300           Mid Portal Rafter Section         GHS Rafter 2.4 300           Side Wall Girt Section         C Section 150 X 2.4mm |                                                                                                                      |                                                                         | End Pinned Footing Type<br>Footing Type                                                            | 250 C-Section Stimup (Large Span)<br>Pinned (On Concrete)<br>300 C-Section Stimup (Large Span) |
| 가 위해 전 1월 23 MAR - 2017<br>- 1997                                                                                                                                                                                                                                     |                                                                                                                      | 2000-200<br>7000-                                                       | Drainage Details                                                                                   |                                                                                                |
| Colours                                                                                                                                                                                                                                                               | 29 <u>45</u> 2                                                                                                       |                                                                         | Box Gutter None                                                                                    |                                                                                                |
| Barge Cap Dark Sto<br>Corner Flashing Dark Sto                                                                                                                                                                                                                        | ne"                                                                                                                  |                                                                         | Downpipe Type Downpipe 10<br>Gutter Type Smoothline 0                                              |                                                                                                |
| Downpipe Dark Sto<br>Gutter Dark Sto                                                                                                                                                                                                                                  |                                                                                                                      |                                                                         |                                                                                                    |                                                                                                |
| PA Door Dark Sto<br>Ridge Cap Dark Sto                                                                                                                                                                                                                                | ne**                                                                                                                 |                                                                         |                                                                                                    |                                                                                                |
| Roller Door Off White                                                                                                                                                                                                                                                 |                                                                                                                      |                                                                         |                                                                                                    |                                                                                                |
| Roller Door Flashings Dark Sto<br>Roof Sheet Off White                                                                                                                                                                                                                |                                                                                                                      |                                                                         |                                                                                                    |                                                                                                |
| Skylight Sheet Opal<br>Wall Sheet Dark Sto                                                                                                                                                                                                                            | ne <sup></sup>                                                                                                       |                                                                         |                                                                                                    |                                                                                                |
|                                                                                                                                                                                                                                                                       | <b>99</b> 53                                                                                                         |                                                                         |                                                                                                    |                                                                                                |
| All Dimensions shown are mea<br>Dimensions shown are for illur                                                                                                                                                                                                        |                                                                                                                      |                                                                         |                                                                                                    |                                                                                                |
| Please refer to the relevant in<br>Please refer to current Stratco Gal                                                                                                                                                                                                | stallation guides or details<br>ble Homeshed certification re                                                        | ed drawings pr<br>ferenced 50098                                        | ovided for site preparation, p<br>by FYFE Pty Ltd for 15* Homeshe                                  | ortal frame layout and slab dimensions.<br>Id range                                            |
| or certification referenced 2011-6.                                                                                                                                                                                                                                   | za oy RSA for 10° Homeshed                                                                                           | range. Certifica                                                        | tions are applicable to standard s                                                                 | shed designs only.                                                                             |
|                                                                                                                                                                                                                                                                       |                                                                                                                      |                                                                         |                                                                                                    |                                                                                                |