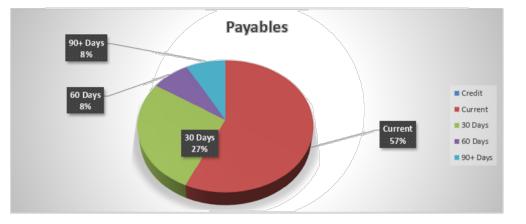

|         |          | 244,015   |
| Total payables general outstanding |                  |           |         |         |          | 2,247,587 |
| Amounts shown above include GST (w | here applicable) |           |         |         |          |           |

**KEY INFORMATION** 

Trade and other payables represent liabilities for goods and services provided to the Shire prior to the end of the period that are unpaid and arise when the Shire becomes obliged to make future payments in respect of the purchase of these goods and services. The amounts are unsecured, are recognised as a current liability and are normally paid within 30 days of recognition. The carrying amounts of trade and other payables are considered to be the same as their fair values, due to their short-term nature.



# OPERATING ACTIVITIES NOTE 6 DISPOSAL OF ASSETS

|            |                        |          |          | Budget |        |          |          | YTD Actual |        |
|------------|------------------------|----------|----------|--------|--------|----------|----------|------------|--------|
|            |                        | Net Book |          |        |        | Net Book |          |            |        |
| Asset Ref. | Asset description      | Value    | Proceeds | Profit | (Loss) | Value    | Proceeds | Profit     | (Loss) |
|            |                        | \$       | \$       | \$     | \$     | \$       | \$       | \$         | \$     |
|            | Plant and equipment    |          |          |        |        |          |          |            |        |
|