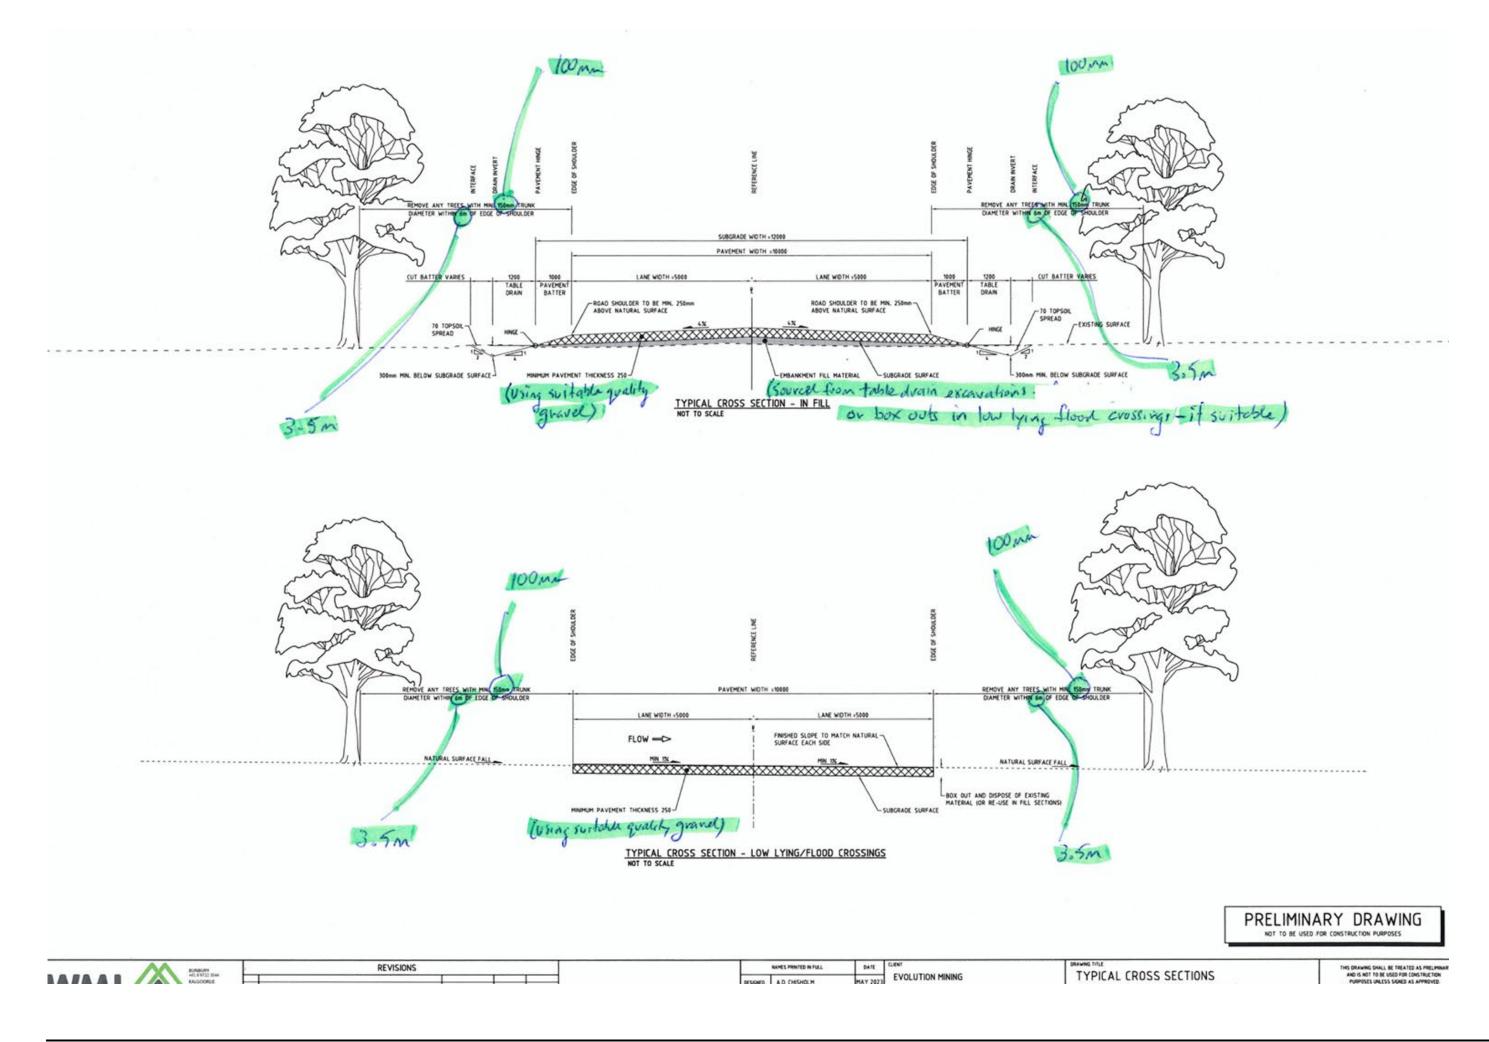

#### Table 4.1: Clear zone distances from edge of through travelled way on straights<sup>(5)</sup>

Batter slopes are described as x:1, being (Horizontal):(Vertical)

| Design  | Design<br>ADT <sup>(4)</sup> | Clear zone width (m) |                     |                                       |                |                 |               |                                       |  |
|---------|------------------------------|----------------------|---------------------|---------------------------------------|----------------|-----------------|---------------|---------------------------------------|--|
| speed   |                              | Fill batter          |                     |                                       | Cut batter     |                 |               |                                       |  |
| (km/h)  |                              | 6:1 to<br>flat       | 4:1 to<br>< 6:1     | Steeper<br>than<br>4:1 <sup>(2)</sup> | 6:1 to<br>flat | 4:1 to<br>< 6:1 | 4:1 to<br>3:1 | Steeper<br>than<br>3:1 <sup>(3)</sup> |  |
|         | < 750                        | 3.0                  | 3.0                 | (2)                                   | 3.0            | 3.0             | 3.0           | (3)                                   |  |
| 4.00    | 750 – 1500                   | 3.5                  | 4.5                 | (2)                                   | 3.5            | 3.5             | 3.5           | (3)                                   |  |
| ≤ 60    | 1501 - 6000                  | 4.5                  | 5.0                 | (2)                                   | 4.5            | 4.5             | 4.5           | (3)                                   |  |
|         | > 6000                       | 5.0                  | 5.5                 | (2)                                   | 5.0            | 5.0             | 5.0           | (3)                                   |  |
|         | < 750                        | 3.5                  | 4.5                 | (2)                                   | 3.5            | 3.0             | 3.0           | (3)                                   |  |
| 70 00   | 750 - 1500                   | 5.0                  | 6.0                 | (2)                                   | 5.0            | 4.5             | 3.5           | (3)                                   |  |
| 70 - 80 | 1501 - 6000                  | 5.5                  | 8.0                 | (2)                                   | 5.5            | 5.0             | 4.5           | (3)                                   |  |
|         | > 6000                       | 6.5                  | 8.5                 | (2)                                   | 6.5            | 6.0             | 5.0           | (3)                                   |  |
|         | < 750                        | 4.5                  | 5.5                 | (2)                                   | 3.5            | 3.5             | 3.0           | (3)                                   |  |
|         | 750 - 1500                   | 5.5                  | 7.5                 | (2)                                   | 5.5            | 5.0             | 3.5           | (3)                                   |  |
| 90      | 1501 - 6000                  | 6.5                  | 9.0                 | (2)                                   | 6.5            | 5.5             | 5.0           | (3)                                   |  |
|         | > 6000                       | 7.5                  | 10.0 <sup>(1)</sup> | (2)                                   | 7.5            | 6.5             | 5.5           | (3)                                   |  |
|         | < 750                        | 5.5                  | 7.5                 | (2)                                   | 5.0            | 4.5             | 3.5           | (3)                                   |  |
|         | 750 - 1500                   | 7.5                  | 10.0 <sup>(1)</sup> | (2)                                   | 6.5            | 5.5             | 4.5           | (3)                                   |  |
| 100     | 1501 - 6000                  | 9.0                  | 12.0 <sup>(1)</sup> | (2)                                   | 8.0            | 6.5             | 5.5           | (3)                                   |  |
|         | > 6000                       | 10.0 <sup>(1)</sup>  | 13.5 <sup>(1)</sup> | (2)                                   | 8.5            | 8.0             | 6.5           | (3)                                   |  |
|         | < 750                        | 6.0                  | 8.0                 | (2)                                   | 5.0            | 5.0             | 3.5           | (3)                                   |  |
|         | 750 - 1500                   | 8.0                  | 11.0 <sup>(1)</sup> | (2)                                   | 6.5            | 6.0             | 5.0           | (3)                                   |  |
| 110     | 1501 - 6000                  | 10.0 <sup>(1)</sup>  | 13.0 <sup>(1)</sup> | (2)                                   | 8.5            | 7.5             | 6.0           | (3)                                   |  |
|         | > 6000                       | 10.5 <sup>(1)</sup>  | 14.0 <sup>(1)</sup> | (2)                                   | 9.0            | 9.0             | 7.5           | (3)                                   |  |

1. Where a site specific investigation indicates a high probability of continuing crashes, or such occurrences are indicated by crash history, the designer may provide clear zone distances greater than the clear zone shown in Table 4.1. A jurisdiction may limit clear zones to 9 m for practicality and to provide a consistent roadway template if previous experience with similar projects or designs indicates satisfactory performance.

2. For fill batters steeper than 4:1 the batter width shall be treated as non-recoverable and not be considered as part of the clear zone. If a clear zone is to be provided then:

- Providing that the embankment is not considered hazardous (refer to Sections 4.3.3 4.3.4) then the clear zone can be provided by the recoverable area at the top and bottom of the embankment. If this summation is equal to or greater than the required clear zone for the appropriate slopes of these areas then the clear zone is satisfied.
- If the embankment is hazardous, then unless the embankment is offset a distance equal to the clear zone for the
  appropriate slope from the edge of the travelled way to the embankment it is within the clear zone.

3. No clear zone widths are provided for cut batters steeper than 3:1. Therefore unless an appropriate clear zone is provided prior to the cut batter it shall be treated as being within the clear zone. The cut batter and any objects contained on it shall be assessed in accordance with Section 4.5.5.

4. The design ADT in the table is the average daily traffic volume in both directions and in all lanes, other than for divided roads where it is the total traffic in all lanes in one direction. In selecting the traffic to be used for the assessment of the clear zone a 20 year timeframe and allowance for growth over this period shall be considered.

5. Where the road is curved the values in Table 4.1 should be adjusted by the curve correction factors in Table 4.2.

Source: Adapted from AASHTO (2006).

MAIN ROADS Western Australia