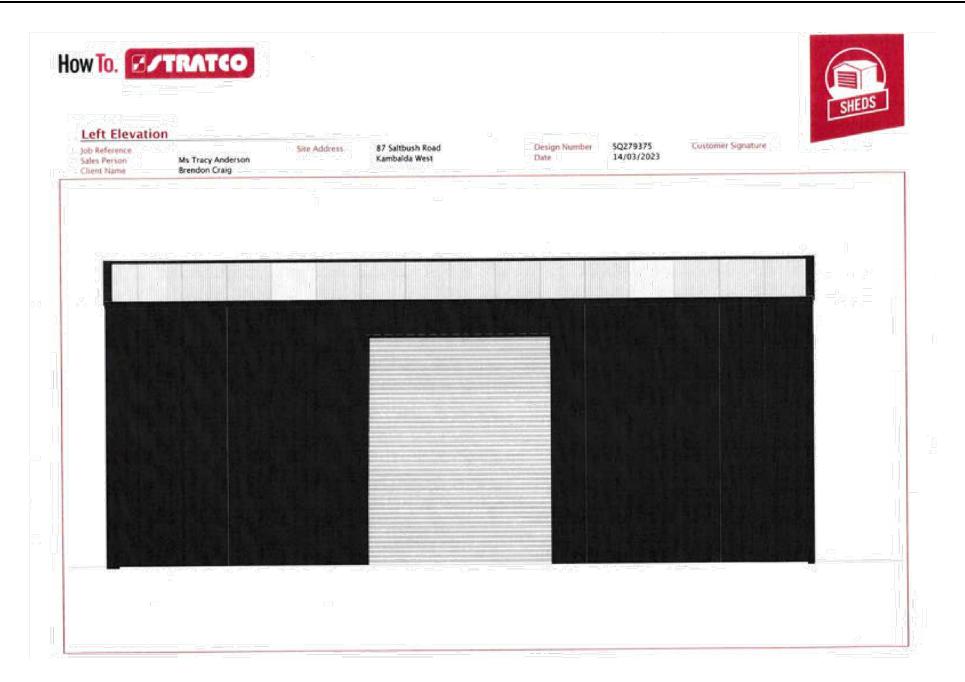

| How To. 🗹 🖊                                                                                                                                                                                                                                                           | RATCO                                                                                                                |                                                                         |                                                                                                    | SHE                                                                                            |
|-----------------------------------------------------------------------------------------------------------------------------------------------------------------------------------------------------------------------------------------------------------------------|----------------------------------------------------------------------------------------------------------------------|-------------------------------------------------------------------------|----------------------------------------------------------------------------------------------------|------------------------------------------------------------------------------------------------|
| Stratco have developed a vers<br>garages give you more space I<br>space for a boat or caravan, an<br>Stratco has a proud history wi<br>Owr commitment to supplying<br>the confidence that they are b                                                                  | for storage, extra room for<br>ad give you the opportunit<br>thin the steel manufacturi<br>superior products and rel | a workshop, p<br>y to entertain i<br>ng industry, da<br>entiess innovat | rovide the ideal<br>ill year round.<br>iting back over 70 years.<br>ion gives all of our customers |                                                                                                |
| PLEASE CHECK THAT ALL (<br>YOUR ORDER IS NOW BEI                                                                                                                                                                                                                      |                                                                                                                      |                                                                         | LOWING DETAILS.                                                                                    |                                                                                                |
| JOB DETAILS                                                                                                                                                                                                                                                           | CUSTOMER DET                                                                                                         | AILS                                                                    |                                                                                                    |                                                                                                |
| DESIGN NUMBER: SQ279375<br>SALES PERSON: Ms Tracy An<br>DELIVERY DETAILS                                                                                                                                                                                              | CLIENT NAME:                                                                                                         | Brendon Craig                                                           |                                                                                                    |                                                                                                |
| DELIVERY INSTRUCTIONS:                                                                                                                                                                                                                                                | 87 Saltbush Road<br>Kambaida West                                                                                    |                                                                         |                                                                                                    |                                                                                                |
| ADDITIONAL INSTRUCTIONS:<br>TOTAL WEIGHT                                                                                                                                                                                                                              | 6442<br>3454,055 KG                                                                                                  |                                                                         |                                                                                                    |                                                                                                |
| Opening Details                                                                                                                                                                                                                                                       |                                                                                                                      |                                                                         | Dimensions (Outside Fra                                                                            | imes)                                                                                          |
| Roller Doors 2<br>Single PA Door Std 1                                                                                                                                                                                                                                |                                                                                                                      |                                                                         | Height 4200mm<br>Length 12000mm<br>Width 7000mm                                                    |                                                                                                |
| Site Details                                                                                                                                                                                                                                                          |                                                                                                                      |                                                                         |                                                                                                    |                                                                                                |
| Wind Speed Region A Cat 2                                                                                                                                                                                                                                             |                                                                                                                      |                                                                         | Roof Details                                                                                       |                                                                                                |
| Wall Details                                                                                                                                                                                                                                                          |                                                                                                                      |                                                                         | Roof Pitch 10.0°<br>Roof Sheet CGI 0.42 BMT Sin                                                    | gle Sided                                                                                      |
| Wall Details<br>Bottom Sheet Extra 25mm No                                                                                                                                                                                                                            |                                                                                                                      |                                                                         | 가슴알가가갑갑자기가 가지 않았습<br>                                                                              |                                                                                                |
| Wall Sheet Extra 25mm No<br>Wall Sheet Superdek Premium Double Sided                                                                                                                                                                                                  |                                                                                                                      |                                                                         | Roof Purlins<br>Eave Purlin Section GHS Pur                                                        | Several 1.9 100                                                                                |
| Wall Girts                                                                                                                                                                                                                                                            |                                                                                                                      |                                                                         | Roof Purlin Section GHS Pur                                                                        |                                                                                                |
| End Wall Girt Section GHS Pur                                                                                                                                                                                                                                         |                                                                                                                      |                                                                         | Gable End Columns                                                                                  |                                                                                                |
| Side Wall Girt Section GHS Pur                                                                                                                                                                                                                                        | In/Girt 1.9 100                                                                                                      |                                                                         |                                                                                                    | ng Section N/A: Not Applicable<br>GHS End Column 1.5 200                                       |
| End Portal Column Reinforcing                                                                                                                                                                                                                                         | Section N/A: Not Applicable                                                                                          | in<br>Rayan —                                                           |                                                                                                    |                                                                                                |
| End Portal Column Section<br>End Portal Rafter Section                                                                                                                                                                                                                | GHS Portal Colum<br>GHS Rafter 1.9 25                                                                                | 1.9 250                                                                 | Footing Details<br>Concrete Slab                                                                   |                                                                                                |
| Mid Portal Column Reinforcing Section         N/A: Not Applicable           Mid Portal Column Section         GHS Portal Column 2.4 300           Mid Portal Rafter Section         GHS Rafter 2.4 300           Side Wall Girt Section         C Section 150 X 2.4mm |                                                                                                                      |                                                                         | End Pinned Footing Type<br>Footing Type                                                            | 250 C-Section Stimup (Large Span)<br>Pinned (On Concrete)<br>300 C-Section Stimup (Large Span) |
| 가 위해 전 1월 23 MAR - 2017<br>- 1997                                                                                                                                                                                                                                     |                                                                                                                      | 2000-200<br>7000-                                                       | Drainage Details                                                                                   |                                                                                                |
| Colours                                                                                                                                                                                                                                                               | 29 <u>45</u> 2                                                                                                       |                                                                         | Box Gutter None                                                                                    |                                                                                                |
| Barge Cap Dark Sto<br>Corner Flashing Dark Sto                                                                                                                                                                                                                        | ne"                                                                                                                  |                                                                         | Downpipe Type Downpipe 10<br>Gutter Type Smoothline 0                                              |                                                                                                |
| Downpipe Dark Sto<br>Gutter Dark Sto                                                                                                                                                                                                                                  |                                                                                                                      |                                                                         |                                                                                                    |                                                                                                |
| PA Door Dark Sto<br>Ridge Cap Dark Sto                                                                                                                                                                                                                                | ne**                                                                                                                 |                                                                         |                                                                                                    |                                                                                                |
| Roller Door Off White                                                                                                                                                                                                                                                 |                                                                                                                      |                                                                         |                                                                                                    |                                                                                                |
| Roller Door Flashings Dark Sto<br>Roof Sheet Off White                                                                                                                                                                                                                |                                                                                                                      |                                                                         |                                                                                                    |                                                                                                |
| Skylight Sheet Opal<br>Wall Sheet Dark Sto                                                                                                                                                                                                                            | ne <sup></sup>                                                                                                       |                                                                         |                                                                                                    |                                                                                                |
|                                                                                                                                                                                                                                                                       | <b>99</b> 53                                                                                                         |                                                                         |                                                                                                    |                                                                                                |
| All Dimensions shown are mea<br>Dimensions shown are for illur                                                                                                                                                                                                        |                                                                                                                      |                                                                         |                                                                                                    |                                                                                                |
| Please refer to the relevant in<br>Please refer to current Stratco Gal                                                                                                                                                                                                | stallation guides or details<br>ble Homeshed certification re                                                        | ed drawings pr<br>ferenced 50098                                        | ovided for site preparation, p<br>by FYFE Pty Ltd for 15* Homeshe                                  | ortal frame layout and slab dimensions.<br>Id range                                            |
| or certification referenced 2011-6.                                                                                                                                                                                                                                   | za oy RSA for 10° Homeshed                                                                                           | range. Certifica                                                        | tions are applicable to standard s                                                                 | shed designs only.                                                                             |
|                                                                                                                                                                                                                                                                       |                                                                                                                      |                                                                         |                                                                                                    |                                                                                                |