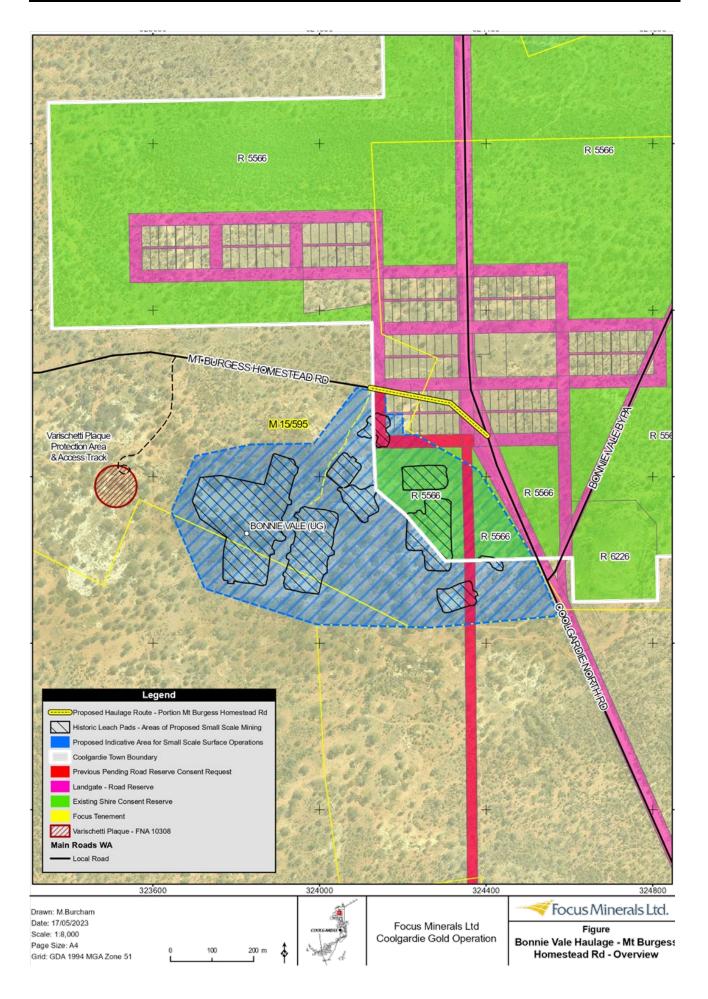

# **Table of Contents**

| 12.1.2  | Proposed Shire of Coolgardie Meeting Procedures                                          |                                                          |    |  |  |  |  |
|---------|------------------------------------------------------------------------------------------|----------------------------------------------------------|----|--|--|--|--|
|         | Attachment 1                                                                             | Meeting Procedures Amendment Local Law                   | 4  |  |  |  |  |
| 12.2.3  | Evolution Mining Paradigm Project - Ora Banda/Carbine Road upgrade and maintenance works |                                                          |    |  |  |  |  |
|         | Attachment 1                                                                             | Ora Banda/Carbine road upgrade design                    | 5  |  |  |  |  |
|         | Attachment 2                                                                             | Ora Banda/Cardine Road design                            | 6  |  |  |  |  |
| 12.2.6  | Oversized Outbuilding                                                                    |                                                          |    |  |  |  |  |
|         | Attachment 1                                                                             | Floor and Elevation Plans                                | 9  |  |  |  |  |
|         | Attachment 2                                                                             | Site Plans                                               | 24 |  |  |  |  |
| 12.2.7  | Proposed Food Van Cafe - No 67 Bayley Street, Coolgardie                                 |                                                          |    |  |  |  |  |
|         | Attachment 1                                                                             | Applicants Supporting Letter                             | 25 |  |  |  |  |
|         | Attachment 2                                                                             | Site Plans                                               | 26 |  |  |  |  |
|         | Attachment 3                                                                             | Floor Plans                                              | 27 |  |  |  |  |
|         | Attachment 4                                                                             | Van Details                                              | 32 |  |  |  |  |
| 12.2.9  | Coolgardie Outback Rodeo 2023                                                            |                                                          |    |  |  |  |  |
|         | Attachment 1                                                                             | Letter of Support                                        | 34 |  |  |  |  |
| 12.2.10 | ) List of Payments                                                                       | s - May 2023                                             |    |  |  |  |  |
|         | Attachment 1                                                                             | List of Payments - May 2023                              | 36 |  |  |  |  |
| 12.2.11 | Monthly Financia                                                                         | al Statements for the month ended 31 May 2023            |    |  |  |  |  |
|         | Attachment 1                                                                             | Monthly Financial Report - May 2023                      | 48 |  |  |  |  |
|         | Attachment 2                                                                             | Management Report - May 2023                             | 73 |  |  |  |  |
| 12.2.12 | 2 Purchasing of S                                                                        | EA EV Hino Truck                                         |    |  |  |  |  |
|         | Attachment 1                                                                             | Hino Truck - Specification Sheet                         | 79 |  |  |  |  |
|         | Attachment 2                                                                             | Hino Truck - Chassis Dimensions                          | 81 |  |  |  |  |
| 12.2.13 | 3 Focus Mining Le                                                                        | ease - Bonnie Vale Townsite - Small Scale Surface Mining |    |  |  |  |  |
|         | Attachment 1                                                                             | Applicants Submission                                    | 84 |  |  |  |  |
| 12.2.14 | I Mount Burgess                                                                          | Road & Coolgardie North Road - Bonnie Vale               |    |  |  |  |  |
|         | Attachment 1                                                                             | Email Trail - Focus Minerals                             | 86 |  |  |  |  |
|         | Attachment 2                                                                             | Bonnie Vale Haulage Detail - Map                         | 88 |  |  |  |  |
|         | Attachment 3                                                                             | Bonnie Vale Haulage Overview - Map                       | 89 |  |  |  |  |