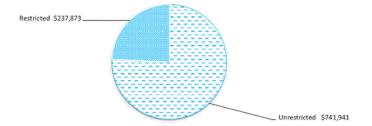

vestments with original maturities of three months or less that are readily convertible to known amounts of cash and which are subject to an insignificant risk of changes in value. Bank overdrafts are reported as short term borrowings in current liabilities in the statement of net current assets.

The local government classifies financial assets at amortised cost if both of the following criteria are met:

- the asset is held within a business model whose objective is to collect the contractual cashflows, and
- the contractual terms give rise to cash flows that are solely payments of principal and interest.

Financial assets at amortised cost held with registered financial institutions are listed in this note other financial assets at amortised cost are provided in Note 4 - Other assets.



#### NOTES TO THE STATEMENT OF FINANCIAL ACTIVITY FOR THE PERIOD ENDED 31 JULY 2023

#### **OPERATING ACTIVITIE** NOTE: **RECEIVABLE**

| Rates receivable                  | 30 Jun 2023 | 31 Jul 2023 |
|-----------------------------------|-------------|-------------|
|                                   | \$          | \$          |
| Opening arrears previous years    | 1,277,873   | 1,169,065   |
| Levied this year                  | 9,448,651   | 10,182,643  |
| Less - collections to date        | (9,511,816) | 511,264     |
| Gross rates collectable           | 1,214,708   | 11,862,972  |
| Allowance for impairment of rates |             |             |
| receivable                        | (45,643)    | (45,643)    |
| Net rates collectable             | 1,169,065   | 11,817,329  |
|