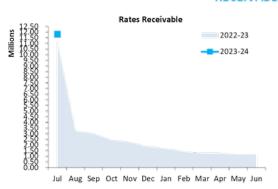

D ENDED 31 JULY 2023

#### **OPERATING ACTIVITIE** NOTE: **RECEIVABLE**

| Rates receivable                  | 30 Jun 2023 | 31 Jul 2023 |
|-----------------------------------|-------------|-------------|
|                                   | \$          | \$          |
| Opening arrears previous years    | 1,277,873   | 1,169,065   |
| Levied this year                  | 9,448,651   | 10,182,643  |
| Less - collections to date        | (9,511,816) | 511,264     |
| Gross rates collectable           | 1,214,708   | 11,862,972  |
| Allowance for impairment of rates |             |             |
| receivable                        | (45,643)    | (45,643)    |
| Net rates collectable             | 1,169,065   | 11,817,329  |
| % Collected                       | 88.7%       | -4.5%       |



| Receivables - general                                                 | Credit | Current   | 30 Days | 60 Days | 90+ Days | Total    |
|-----------------------------------------------------------------------|--------|-----------|---------|---------|----------|----------|
|                                                                       | \$     | \$        | \$      | \$      | \$       | \$       |
| Receivables - general                                                 | (982)  | 1,186,317 | 309,510 | 757     | 128,014  | 1,623,61 |
| Percentage                                                            | (0.1%) | 73.1%     | 19.1%   | 0%      | 7.9%     |          |
| Balance per trial balance                                             |        |           |         |