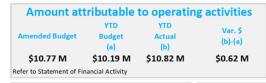

| Trade Payables             | \$2.88 M |               |
| 0 to 30 Days               |          | 58.9%         |
| Over 30 Days               |          | 41.1%         |
| Over 90 Days               |          | 0%            |
| Refer to Note 5 - Payables |          |               |

| ı                         | Receivable | S             |
|---------------------------|------------|---------------|
|                           | \$2.98 M   | % Collected   |
| Rates Receivable          | \$11.82 M  | -4.5%         |
| Trade Receivable          | \$2.98 M   | % Outstanding |
| Over 30 Days              |            | 27.0%         |
| Over 90 Days              |            | 7.9%          |
| Refer to Note 3 - Receiva | bles       |               |

#### **Key Operating Activities**



| R                     | ates Reven         | ue         |
|-----------------------|--------------------|------------|
| YTD Actual            | \$10.18 M          | % Variance |
| YTD Budget            | \$10.17 M          | 0.1%       |
| Defer to Statement of | Cinancial Activity |            |





#### **Key Investing Activities**



| Proceeds on sale          |           |          |
|---------------------------|-----------|----------|
| YTD Actual                | \$0.00 M  | %        |
| Amended Budget            | \$0.26 M  | (100.0%) |
| Refer to Note 6 - Disposa | of Assets |          |

| Asset Acquisition        |              |         |  |  |
|--------------------------|--------------|---------|--|--|
| YTD Actual               | \$9.93 M     | % Spent |  |  |
| Amended