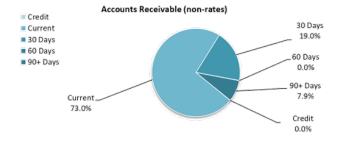

are recognised at original invoice amount less any allowances for uncollectable amounts (i.e. impairment). The carrying amount of net trade receivables is equivalent to fair value as it is due for settlement within 30 days.

#### Classification and subsequent measurement

Receivables which are generally due for settlement within 30 days except rates receivables which are expected to be collected within 12 months are classified as current assets. All other receivables such as, deferred pensioner rates receivable after the end of the reporting period are classified as non-current assets.

Trade and other receivables are held with the objective to collect the contractual cashflows and therefore the Shire measures them subsequently at amortised cost using the effective interest rate method.



# OPERATING ACTIVITIES NOTE 4 OTHER CURRENT ASSETS

| Opening<br>Balance | Asset<br>Increase                      | Asset<br>Reduction                                     | Closing<br>Balance                                                                                                                                                                       |
|--------------------|----------------------------------------|--------------------------------------------------------|------------------------------------------------------------------------------------------------------------------------------------------------------------------------------------------|
| 1 July 2023        |                                        |                                                        | 31 July 2