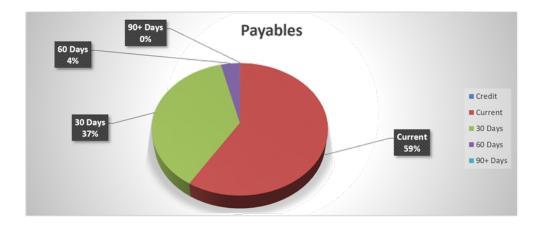

es                      |        |    |           |           |         |          | 91,614    |
| Total payables general outstanding |        |    |           |           |         |          | 3,852,370 |

Amounts shown above include GST (where applicable)

#### **KEY INFORMATION**

Trade and other payables represent liabilities for goods and services provided to the Shire prior to the end of the period that are unpaid and arise when the Shire becomes obliged to make future payments in respect of the purchase of these goods and services.

The amounts are unsecured, are recognised as a current liability and are normally paid within 30 days of recognition.

The carrying amounts of trade and other payables are considered to be the same as their fair values, due to their short-term nature.



# OPERATING ACTIVITIES NOTE 6 DISPOSAL OF ASSETS

|            |                         | Budget   |          |         |        |          |          |        |        |
|------------|-------------------------|----------|----------|---------|--------|----------|----------|--------|--------|
|            |                         | Net Book |          |         |        | Net Book |          |        |        |
| Asset Ref. | Asset description       | Value    | Proceeds | Profit  | (Loss) | Value    | Proceeds | Profit | (Loss) |
|            |                         | \$       | \$       | \$      | \$     | \$       | \$       | \$     | \$     |
|            |                         |          |          |         |        |          |          |        |        |
|            | P