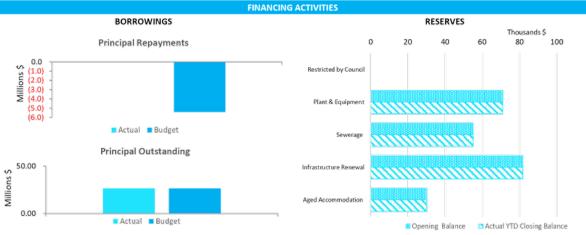

| 11 |
| Note 6       | Disposal of Assets                          | 12 |
| Note 7       | Capital Acquisitions                        | 13 |
| Note 8       | Borrowings                                  | 16 |
| Note 9       | Lease Liabilities                           | 17 |
| Note 10      | Reserve Accounts                            | 18 |
| Note 11      | Other Current Liabilities                   | 19 |
| Note 12      | Operating grants and contributions          | 20 |
| Note 13      | Non operating grants and contributions      | 21 |
| Note 14      | Budget Amendments                           | 22 |
| Note 15      | Explanation of Material Variances           | 23 |

#### MONTHLY FINANCIAL REPORT FOR THE PERIOD ENDED 31 JULY 2023

#### **SUMMARY INFORMATION - GRAPHS**







This information is to be read in conjunction with the accompanying Financial Statements and Notes.

#### MONTHLY FINANCIAL REPORT FOR THE PERIOD ENDED 31 JULY 2023

#### **EXECUTIVE SUMMARY**



|                           | \$0.98 M           | % of total |       |
|---------------------------|--------------------|------------|-------|
| <b>Unrestricted Cash</b>  | \$0.74 M           | 75.7%      | Tra   |
| Restricted Cash           | \$0.24 M           | 24.3%      |       |
| Refer to Note 2 - Cash an | d Financial Assets |            | Refer |

|                            | Payables |               |
|----------------------------|----------|---------------|
|                            | \$3.85 M | % Outstanding |
| Trade Payables             | \$2.88 M |               |
| 0 to