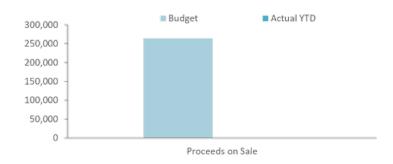

ceeds | Profit  | (Loss) | Value    | Proceeds | Profit | (Loss) |
|            |                         | \$       | \$       | \$      | \$     | \$       | \$       | \$     | \$     |
|            |                         |          |          |         |        |          |          |        |        |
|            | Plant and equipment     |          |          |         |        |          |          |        |        |
|            | Transport               |          |          |         |        |          |          |        |        |
|            | Caterpillar Traxcavator | 72,000   | 264,500  | 192,500 | 0      | 0        | 0        | 0      | 0      |
|            |                         | 72,000   | 264,500  | 192,500 | 0      | 0        | 0        | 0      | 0      |



## INVESTING ACTIVITIES NOTE 7 CAPITAL ACQUISITIONS

|                                   | Amendo     | ed         |            |                             |                        |
|-----------------------------------|------------|------------|------------|-----------------------------|------------------------|
| Capital acquisitions              | Budget     | YTD Budget | YTD Actual | Forecast 30 June<br>Closing | YTD Actual<br>Variance |
|                                   | \$         | \$         | \$         | \$                          | Ś                      |
| Buildings                         | 18,914,152 | 14,667,883 | 9,761,614  | 14,007,883                  | (4,906,269)            |
| Furniture and equipment           | 193,500    | 14,875     | 0          | 178,625