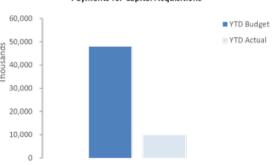

Management Regulation 17A*. Where acquired at no cost the asset is initially recognise at fair value. Assets held at cost are depreciated and assessed for impairment annually.

#### Initial recognition and measurement between

#### mandatory revaluation dates for assets held at fair value

In relation to this initial measurement, cost is determined as the fair value of the assets given as consideration plus costs incidental to the acquisition. For assets acquired at zero cost or otherwise significantly less than fair value, cost is determined as fair value at the date of acquisition. The cost of non-current assets constructed by the Shire includes the cost of all materials used in construction, direct labour on the project and an appropriate proportion of variable and fixed overheads.





## INVESTING ACTIVITIES NOTE 7 CAPITAL ACQUISITIONS (CONTINUED)

|                     |                                                                               | Ame                        | nded       |                |                         |
|---------------------|-------------------------------------------------------------------------------|----------------------------|------------|----------------|-------------------------|
|                     | Account Description                                                           | Budget                     | YTD Budget | YTD Actual     | Variance<br>(Under)/Ove |
|                     |                                                                               | \$                         | \$         | \$             | \$