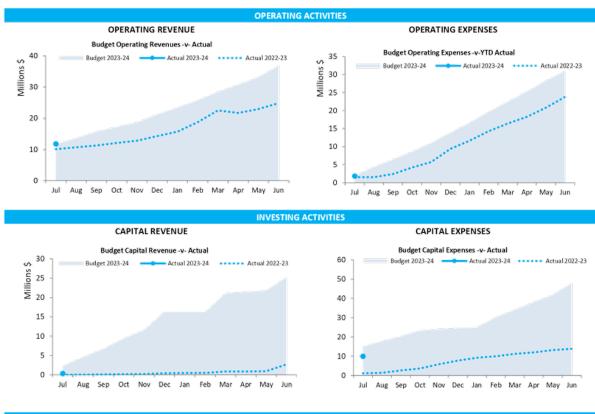

| 11 |
| Note 6       | Disposal of Assets                          | 12 |
| Note 7       | Capital Acquisitions                        | 13 |
| Note 8       | Borrowings                                  | 16 |
| Note 9       | Lease Liabilities                           | 17 |
| Note 10      | Reserve Accounts                            | 18 |
| Note 11      | Other Current Liabilities                   | 19 |
| Note 12      | Operating grants and contributions          | 20 |
| Note 13      | Non operating grants and contributions      | 21 |
| Note 14      | Budget Amendments                           | 22 |
| Note 15      | Explanation of Material Variances           | 23 |

#### MONTHLY FINANCIAL REPORT FOR THE PERIOD ENDED 31 JULY 2023

#### **SUMMARY INFORMATION - GRAPHS**







This information is to be read in conjunction with the accompanying Financial Statements and Notes.

#### MONTHLY FINANCIAL REPORT FOR THE PERIOD ENDED 31 JULY 2023

#### **EXECUTIVE SUMMARY**



|                           | \$0.98 M           | % of total |       |
|---------------------------|--------------------|------------|-------|
| <b>Unrestricted Cash</b>  | \$0.74 M           | 75.7%      | Tra   |
| Restricted Cash           | \$0.24 M           | 24.3%      |       |
| Refer to Note 2 - Cash an | d Financial Assets |            | Refer |

|                            | Payables |               |
|----------------------------|----------|---------------|
|                            | \$3.85 M | % Outstanding |
| Trade Payables             | \$2.88 M |               |
| 0 t