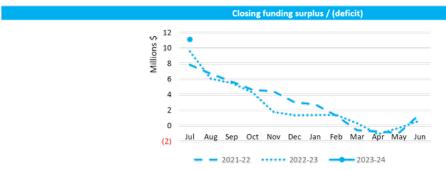

| 11 |
| Note 6       | Disposal of Assets                          | 12 |
| Note 7       | Capital Acquisitions                        | 13 |
| Note 8       | Borrowings                                  | 16 |
| Note 9       | Lease Liabilities                           | 17 |
| Note 10      | Reserve Accounts                            | 18 |
| Note 11      | Other Current Liabilities                   | 19 |
| Note 12      | Operating grants and contributions          | 20 |
| Note 13      | Non operating grants and contributions      | 21 |
| Note 14      | Budget Amendments                           | 22 |
| Note 15      | Explanation of Material Variances           | 23 |

#### MONTHLY FINANCIAL REPORT FOR THE PERIOD ENDED 31 JULY 2023

#### **SUMMARY INFORMATION - GRAPHS**







This information is to be read in conjunction with the accompanying Financial Statements and Notes.

#### MONTHLY FINANCIAL REPORT FOR THE PERIOD ENDED 31 JULY 2023

#### **EXECUTIVE SUMMARY**



|                           | \$0.98 M           | % of total |       |
|---------------------------|--------------------|------------|-------|
| <b>Unrestricted Cash</b>  | \$0.74 M           | 75.7%      | Tra   |
| Restricted Cash           | \$0.24 M           | 24.3%      |       |
| Refer to Note 2 - Cash an | d Financial Assets |            | Refer |

|                            | Payables |               |
|----------------------------|----------|---------------|
|                            | \$3.85 M | % Outstanding |
| Trade Payables             | \$2.88 M |               |
| 0 to 30