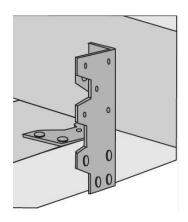

## **Proposed Re-Roof of Dwelling**

| Rafters =                                 |                              | @ |                                                     |
|-------------------------------------------|------------------------------|---|-----------------------------------------------------|
| -                                         |                              |   | Cts                                                 |
| Battens =                                 |                              | @ |                                                     |
|                                           |                              |   | Cts for end Spans and Cts for intermediate spans    |
| Roof Insulation =                         |                              |   |                                                     |
|                                           |                              |   |                                                     |
| F                                         | For a total R Value of R 3.5 |   | R Value                                             |
| Roof Cover =                              |                              |   |                                                     |
|                                           |                              |   |                                                     |
|                                           |                              |   | Installed and fixed to manufacturers specifications |
| Provide one framing anchor to each rafter |                              |   |                                                     |

## Provide one framing anchor to each rafter Wind loading N1

Framing Anchor Multi Grip